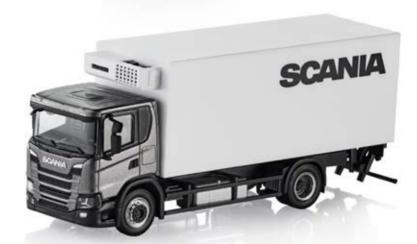

## Scania G 280

Scania G 280 4x2 truck with box body and tail lift. Manufactured by Herpa. Scale 1:87.