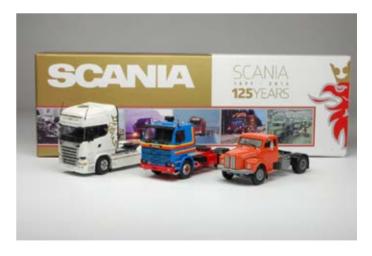

#### Scania 125 Model kit

The orange model is a Scania L111 4x2 tractor in South American version, with trilex-rims. The blue model is a Scania R112 4x2 tractor in demo striping. The white model is a Scania R450 Topline 4x2 tractor in 125 years design.