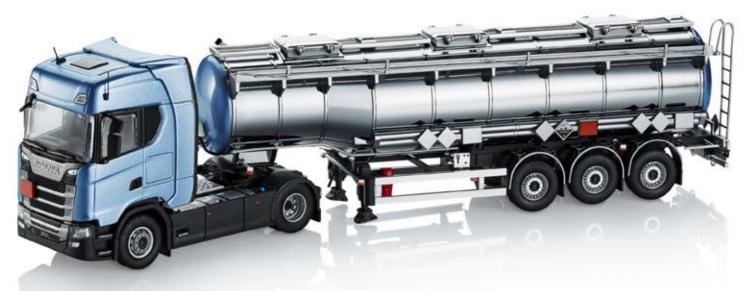

## Scania R 410

Scania R 410 4x2 tractor with fuel tank semitrailer. Manufactured by Tekno. Scale 1:50.