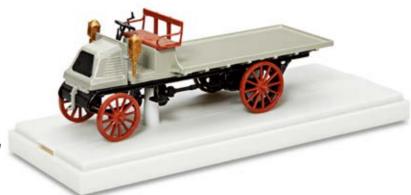

## Vintage Truck

Vabis 1902. This is a collectors model, not suitable for children under 14 years. Scale 1:50.

No. 1857455