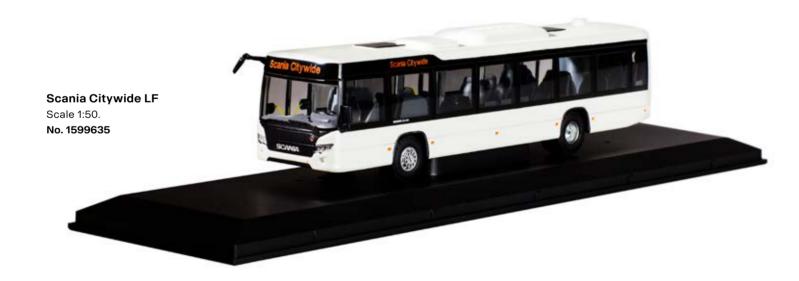

collectors model, not suitable for children under 14 years. Scale 1:50.

No. 1857457





#### Vintage bus 1911

This is a collectors model, not suitable for children under 14 years. Scale 1:50.

No. 1857456



## Vintage Truck

Vabis 1902. This is a collectors model, not suitable for children under 14 years. Scale 1:50.

No. 1857455



## Vintage Truck

"Fryken" 1928. This is a collectors model, not suitable for children under 14 years. Scale 1:50.







#### Scania T 142

Scania T 142H 4x2 tractor with container semitrailer. Manufactured by Tekno. Scale 1:50.

No 2778953



#### Scania R 142

Scania R 142M 4x2 tractor with box semitrailer. Manufactured by Tekno. Scale 1:50.

No 2778952



## Scania L 110

Scania L 110 tractor with tank semitrailer. Manufactured by Tekno. Scale 1:50.









No. 2657324



Scania R 650 V8 4x2 tractor in display case. Manufactured by Herpa. Scale 1:87.









#### Scania S 730 V8

Scania S 730 V8 4x2 tractor in display case. Manufactured by Herpa. Scale 1:87.

No. 2560949



## Scania G 280

Scania G 280 4x2 truck with box body and tail lift. Manufactured by Herpa. Scale 1:87.





## Scania G 500

Scania G 500 6x6 tipper truck with tipper trailer. Manufactured by Herpa. Scale 1:87.

No. 2778069



## Scania R 500

Scania R 500 4x2 tractor with tipper semitrailer. Manufactured by Herpa. Scale 1:87.





















26



Scania R 560 V8
Scania R 560 V8 Scania R 560 V8 Scania R 560 V8 Scania R 560 V8 Scania R 560 V8 Scania R 560 V8 Scania R 560 V8 Scania R 560 V8 Scania R 560 V8 Scania R 560 V8 Scania R 560 V8 Scania R 560 V8 Scania