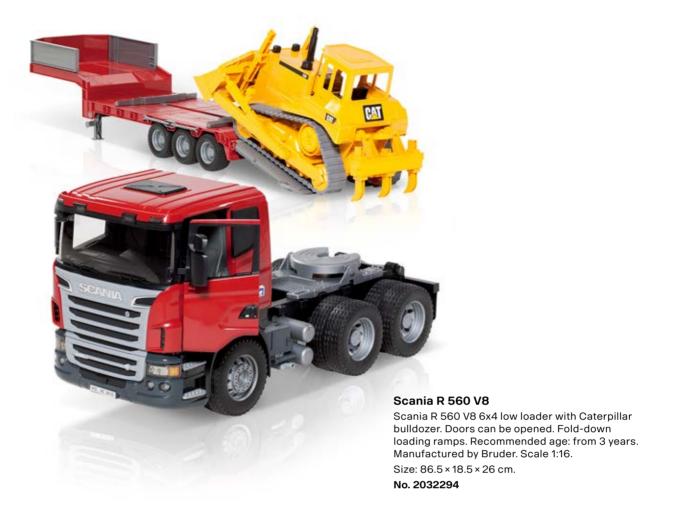

#### Scania R 650 V8

Scania R 650 V8 8x4\*4 hook lift. Manufactured by Tekno. Scale 1:50.

No 2778946