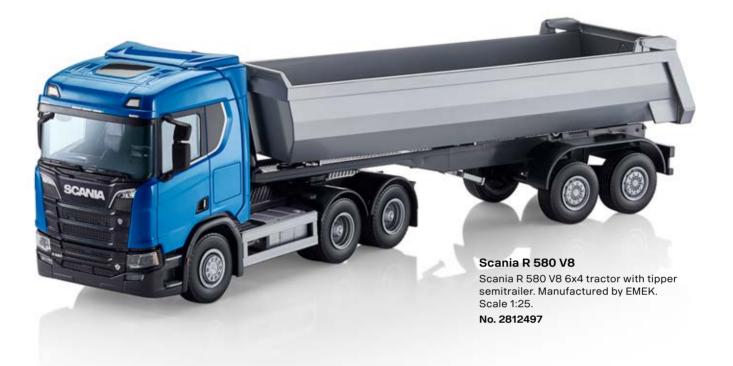

#### Scania R 580 V8

Scania R 580 V8 6x4 tractor with tipper semitrailer. Manufactured by Tekno. Scale 1:50

No. 2657319