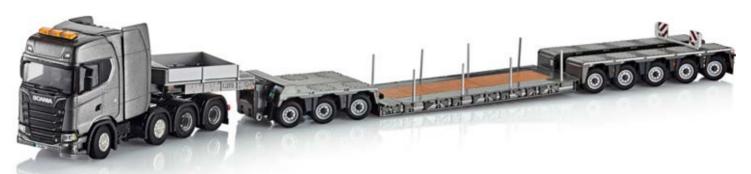

#### Scania S 730 V8

Scania S 730 V8 8x4/4 heavy haulage tractor with low-bed semitrailer. Manufactured by WSI. Scale 1:50

No. 2657315