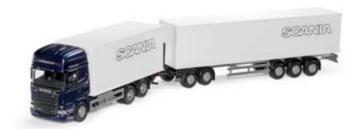

## Scania R 730 V8

Scania R 730 V8 6x2 rigid truck with drawbar trailer 25,25. Manufactured by Tekno. Scale 1:50.