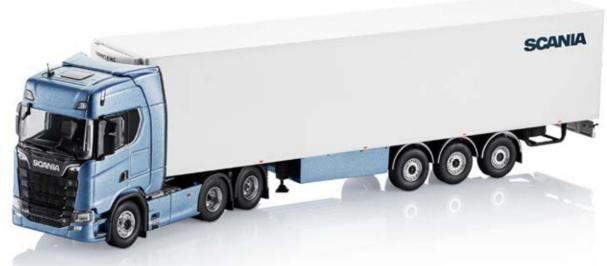

## Scania G 410

Scania G 410 6x2\*4 temperature-controlled box and centre axle trailer. Manufactured by WSI. Scale 1:50  $\,$ 