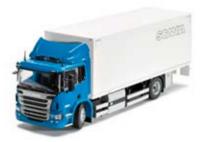

## Scania G 410

Scania G 410 6x2\*4 temperature-controlled box and centre axle trailer. Manufactured by WSI. Scale 1:50  $\,$ 