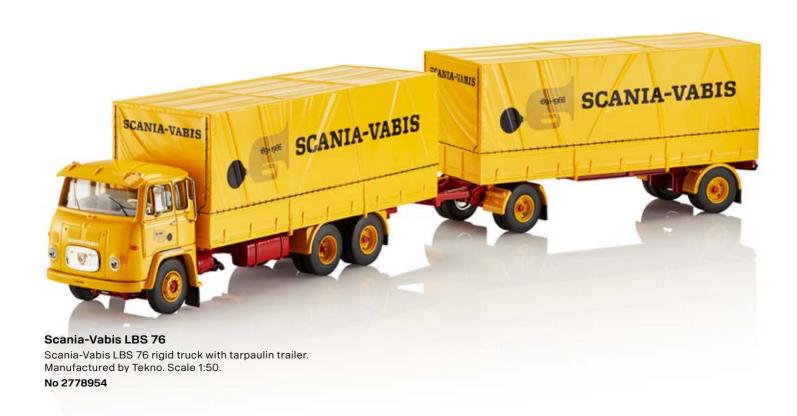

## Scania L 110

Scania L 110 tractor with tank semitrailer. Manufactured by Tekno. Scale 1:50.

No. 2657324

Scania R 650 V8 4x2 tractor in display case. Manufactured by Herpa. Scale 1:87.