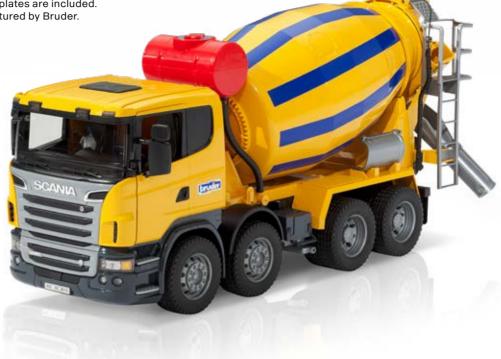

#### Scania R 560 V8

Scania R 560 V8 8x4 concrete mixer. The drum of the mixer can be filled with sand, just use the pull out crank to empty the drum just like in real life. Two attachable run-out plates are included. Recommended age: from 3 years. Manufactured by Bruder.

Scale 1:16.

Size:  $54 \times 18.5 \times 24.3$  cm.

No. 2032293