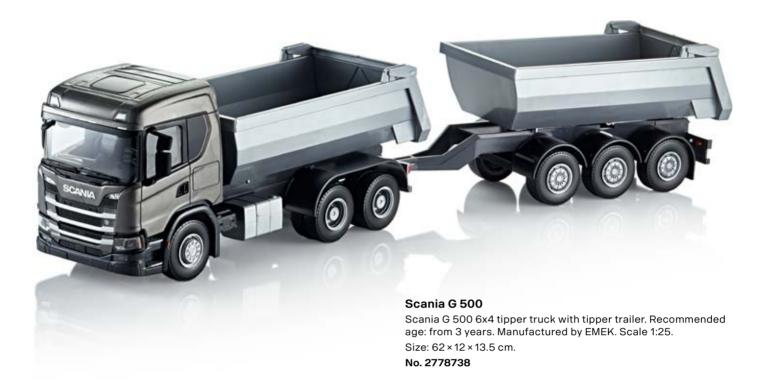

## Scania G 500

Scania G 500 6x6 tipper truck with tipper trailer. Manufactured by Herpa. Scale 1:87.

No. 2778069