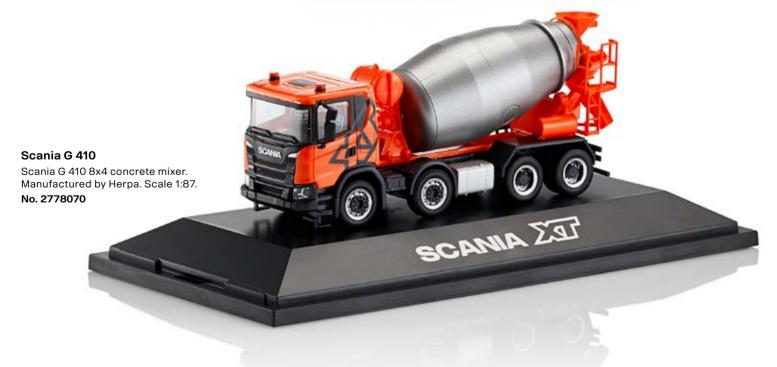

## Scania G 500

Scania G 500 6x6 tipper truck with tipper trailer. Manufactured by Herpa. Scale 1:87.

No. 2778069