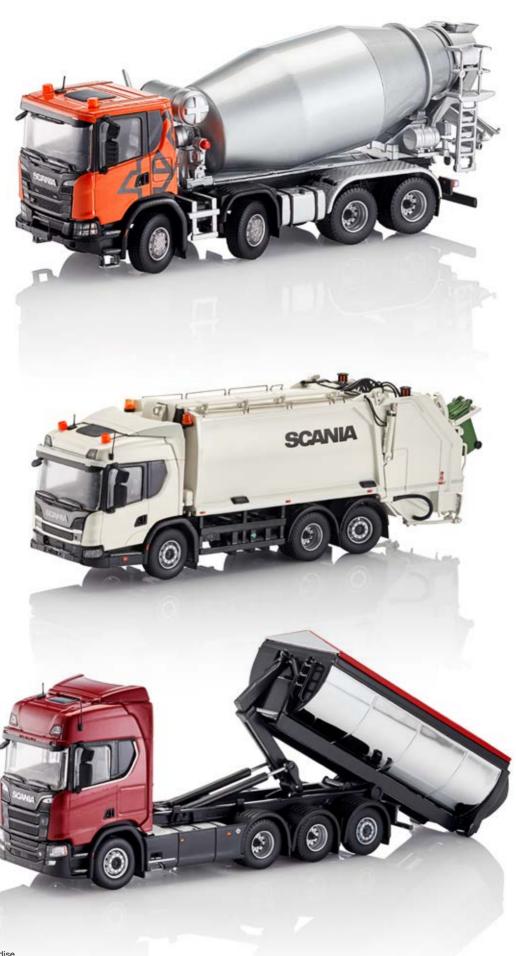

#### Scania G 410

Scania G 410 8x4 concrete mixer. Manufactured by Tekno. Scale 1:50.

No. 2778949

Scania L 340 6x2\*4 refuse collector. Manufactured by Tekno. Scale 1:50.

No 2778948

#### Scania R 650 V8

Scania R 650 V8 8x4\*4 hook lift. Manufactured by Tekno. Scale 1:50.

No 2778946