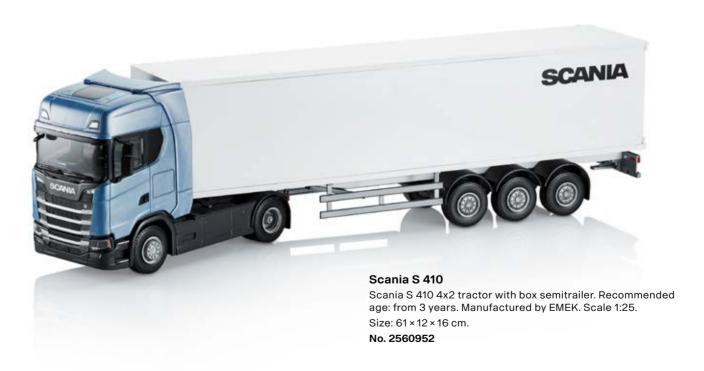

## Scania S 410

Scania S 410 4x2 tractor with volume transport semitrailer. Manufactured by Tekno. Scale 1:50.

No. 2560943