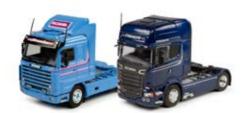

#### Scania R 440 6x2 Stramline

Highline cab in display case. Manufactured by Tekno. Scale 1:50. **No. 1599744** 

#### Scania R 730 4x2 Streamline

Topline cab in display case. Manufactured by Tekno. Scale 1:50. **No. 1599745** 