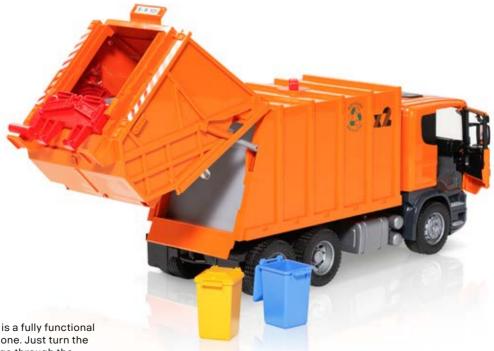

#### Scania R 560 V8

Scania R 560 V8 6x4 refuse collector. This is a fully functional garbage truck with loader just like the real one. Just turn the mechanism and you can see all your garbage through the inspection window. Two garbage bins are included. Easy access for empty the garbage. Recommended age: from 3 years. Manufactured by Bruder. Scale 1:16.

Size:  $62 \times 18.5 \times 26.5$  cm.

Scania R 560 V8 6x4 timber truck with loading crane and 3 logs. Doors can be opened. The platform can be tilted towards the rear. Fold-down stakes. The crane arm can pivot 360°, telescoped and locked in numerous positions. Extending and lowering side supports for stabilising the loading crane. Log grabber with automatic closing. Height-adjustable stake chains for load securing. Recommended age: from 4 years. Manufactured by Bruder. Scale 1:16.