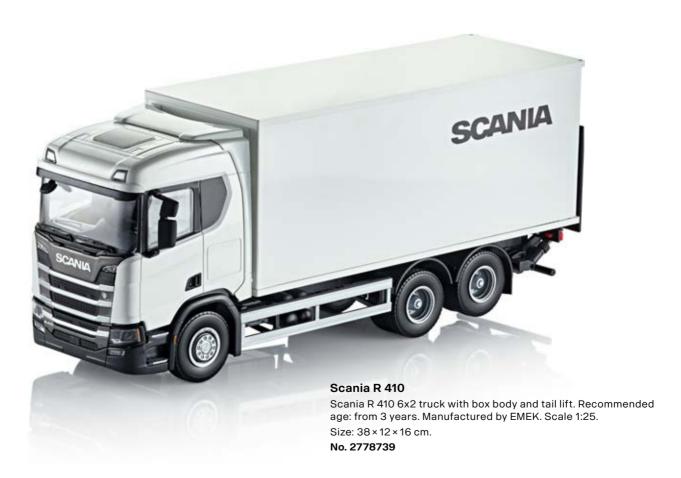

## Scania G 280

Scania G 280 4x2 truck with box body and tail lift. Manufactured by Herpa. Scale 1:87.