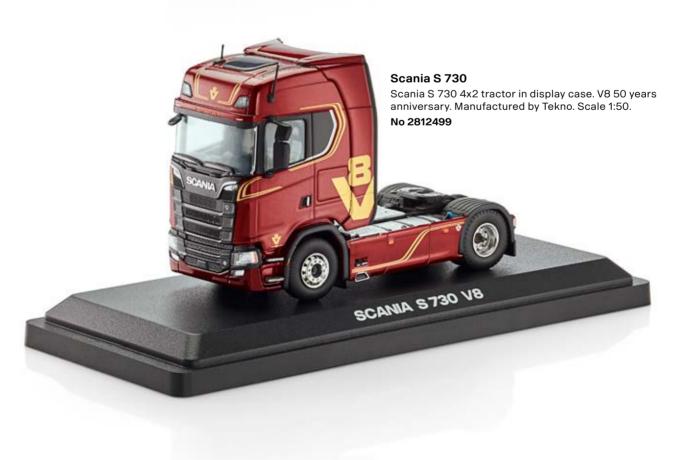

New for 2019 are two new model trucks powered by gas; one being a garbage collector truck and the other a small distribution box truck. In honour of the V8's 50th anniversary, we also have two new models displaying this legendary truck. One in classic V8 red with V8 anniversary golden striping, which is also available for full size trucks in the Scania Vehicle Accessories styling assortment. And then a real eye catcher: "One of the V8 truck's exterior will come in gold finish", says Fredriksson and smiles: "There is a first time for everything."

## Scania S 730 V8

Scania S 730 V8 4x2 tractor in display case. Manufactured by Tekno. Scale 1:50.