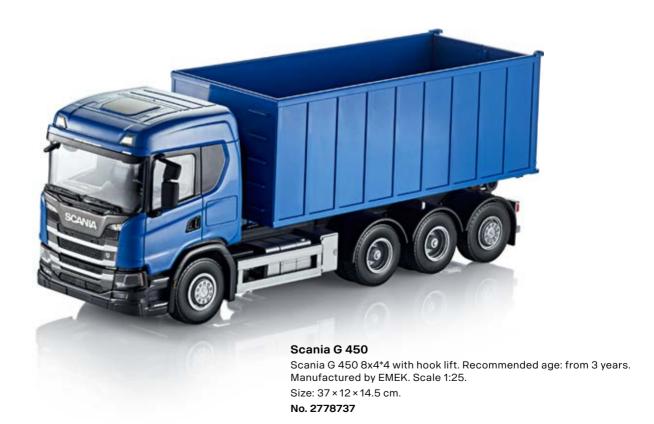

## Scania G 450

Scania G 450 8x4 tipper truck. Manufactured by Tekno. Scale 1:50.