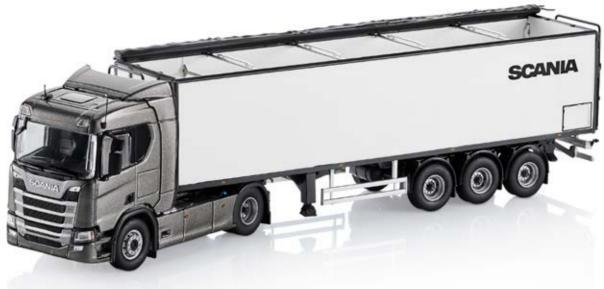

## Scania R 500 (RHD)

Scania R 500 6x2/2 RHD tractor with curtainside semitrailer. Manufactured by Tekno. Scale 1:50.