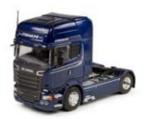

#### Scania R 440 6x2 Stramline

Highline cab in display case. Manufactured by Tekno. Scale 1:50. **No. 1599744** 

#### Scania R 730 4x2 Streamline

Topline cab in display case. Manufactured by Tekno. Scale 1:50. **No. 1599745** 