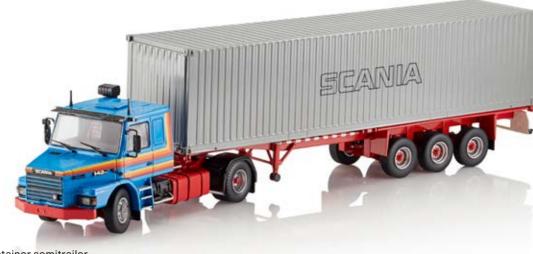

#### Scania T 142

Scania T 142H 4x2 tractor with container semitrailer. Manufactured by Tekno. Scale 1:50.

No 2778953