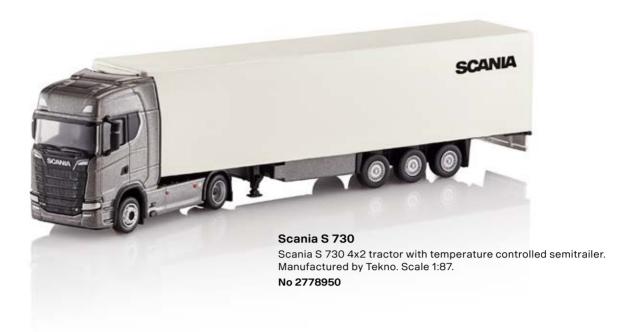

llectors model, not suitable for children under 14 years. Scale 1:50.

No. 1857457





#### Vintage bus 1911

This is a collectors model, not suitable for children under 14 years. Scale 1:50.

No. 1857456



## Vintage Truck

Vabis 1902. This is a collectors model, not suitable for children under 14 years. Scale 1:50.

No. 1857455



## Vintage Truck

"Fryken" 1928. This is a collectors model, not suitable for children under 14 years. Scale 1:50.







#### Scania T 142

Scania T 142H 4x2 tractor with container semitrailer. Manufactured by Tekno. Scale 1:50.

No 2778953



#### Scania R 142

Scania R 142M 4x2 tractor with box semitrailer. Manufactured by Tekno. Scale 1:50.

No 2778952



## Scania L 110

Scania L 110 tractor with tank semitrailer. Manufactured by Tekno. Scale 1:50.









No. 2657324



Scania R 650 V8 4x2 tractor in display case. Manufactured by Herpa. Scale 1:87.









#### Scania S 730 V8

Scania S 730 V8 4x2 tractor in display case. Manufactured by Herpa. Scale 1:87.

No. 2560949



## Scania G 280

Scania G 280 4x2 truck with box body and tail lift. Manufactured by Herpa. Scale 1:87.





## Scania G 500

Scania G 500 6x6 tipper truck with tipper trailer. Manufactured by Herpa. Scale 1:87.

No. 2778069



## Scania R 500

Scania R 500 4x2 tractor with tipper semitrailer. Manufactured by Herpa. Scale 1:87.





















26



Scania R 560 V8
Scania R 560 V8 Scania R 560 V8 Scania R 560 V8 Scania R 560 V8 Scania R 560 V8 Scania R 560 V8 Scania R 560 V8 Scania R 560 V8 Scania R 560 V8 Scania R 560 V8 Scania R 560 V8 Scania R 560 V8 Scania R