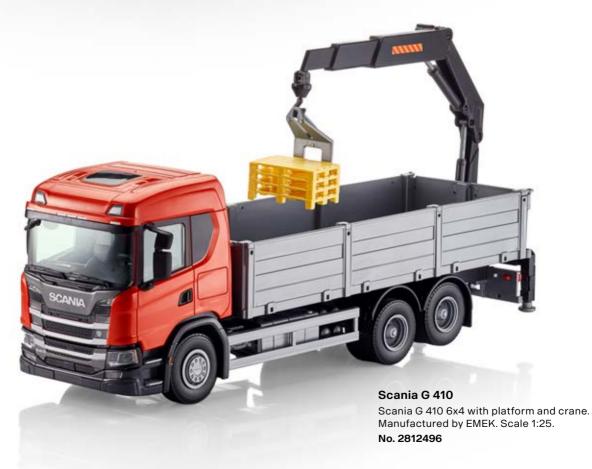

## Scania G 410

Scania G 410 6x2\*4 temperature-controlled box and centre axle trailer. Manufactured by WSI. Scale 1:50  $\,$ 