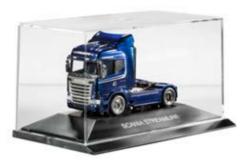

#### Scania R 730 4x2 Streamline

Topline cab in display case. Manufactured by Herpa. Scale 1:87. **No. 1599778** 