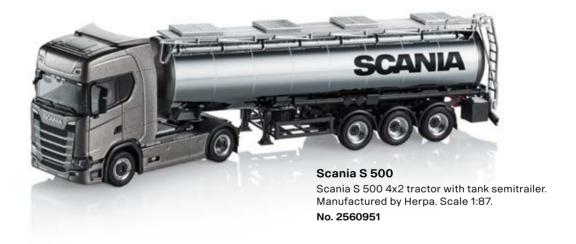

## Scania L 110

Scania L 110 tractor with tank semitrailer. Manufactured by Tekno. Scale 1:50.

No. 2657324

Scania R 650 V8 4x2 tractor in display case. Manufactured by Herpa. Scale 1:87.