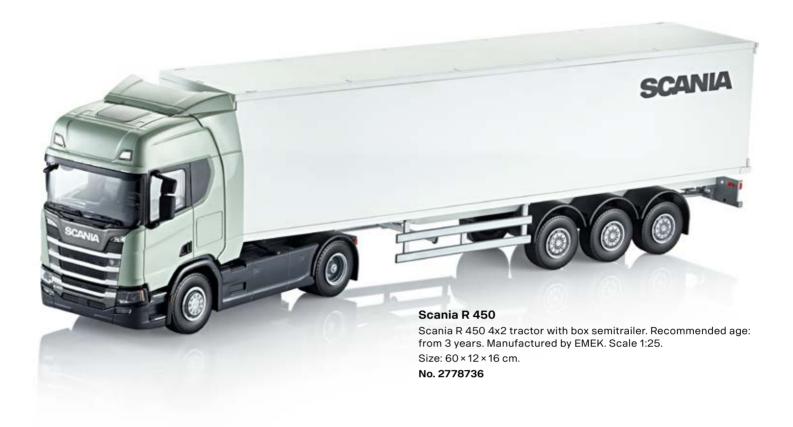

## Scania R 450

Scania R 450 4x2 tractor with grain transport semitrailer. Manufactured by Tekno. Scale 1:50.

No. 2560947

## Scania R 450

Scania R 450 4x2 tractor with walking floor semitrailer. Manufactured by Tekno. Scale 1:50.