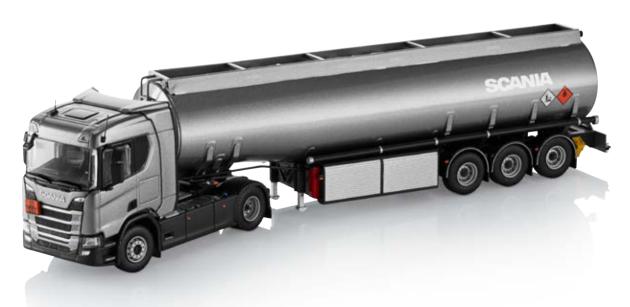

#### Scania S 410

Scania S 410 4x2 tractor with tank semitrailer. Manufactured by Tekno. Scale 1:50.

No. 2560939