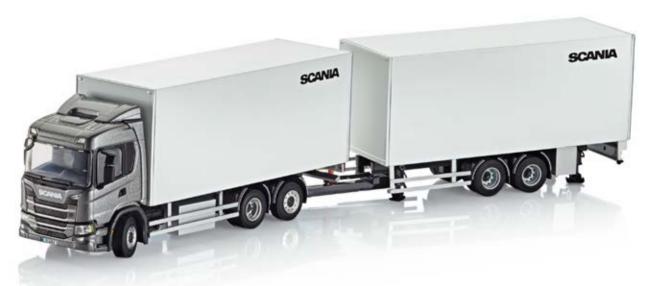

## Scania G 410

Scania G 410 6x2\*4 temperature-controlled box and centre axle trailer. Manufactured by WSI. Scale 1:50  $\,$ 