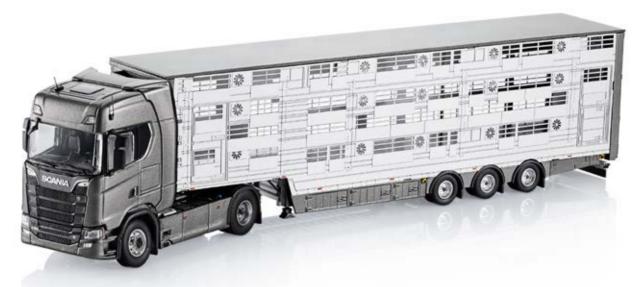

## Scania S 520

Scania S 520 4x2 tractor with live stock semitrailer. Manufactured by Tekno. Scale 1:50.

No. 2560941