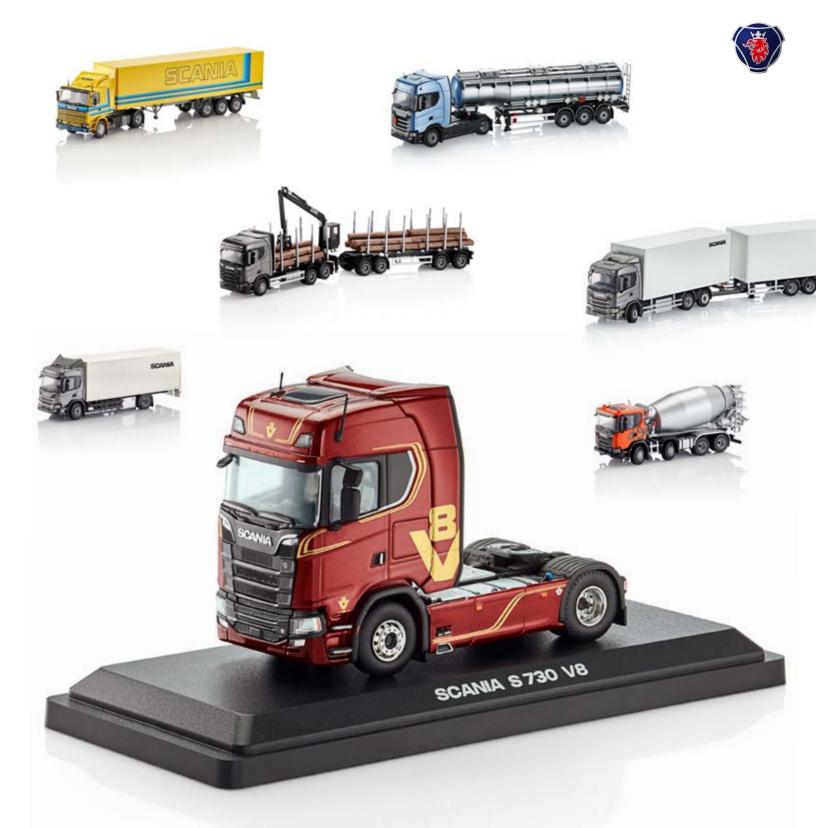

#### Scania S 730 V8

Scania S 730 V8 8x4/4 heavy haulage tractor with low-bed semitrailer. Manufactured by WSI. Scale 1:50

No. 2657315

## Scania S 730 V8

Scania S 730 V8 4x2 tractor in display case. Manufactured by Tekno. Scale 1:50.

## Scania R 730 V8

Scania R 730 V8 6x2 rigid truck with drawbar trailer 25,25. Manufactured by Tekno. Scale 1:50.