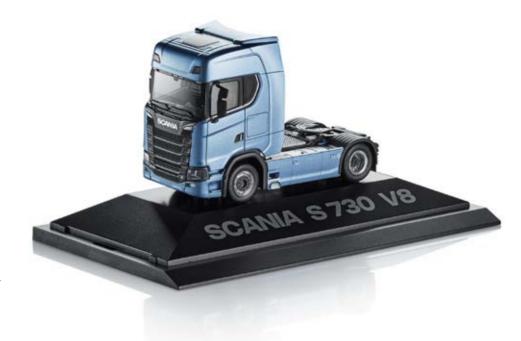

#### Scania S 730 V8

Scania S 730 V8 4x2 tractor in display case. Manufactured by Herpa. Scale 1:87.

No. 2560949