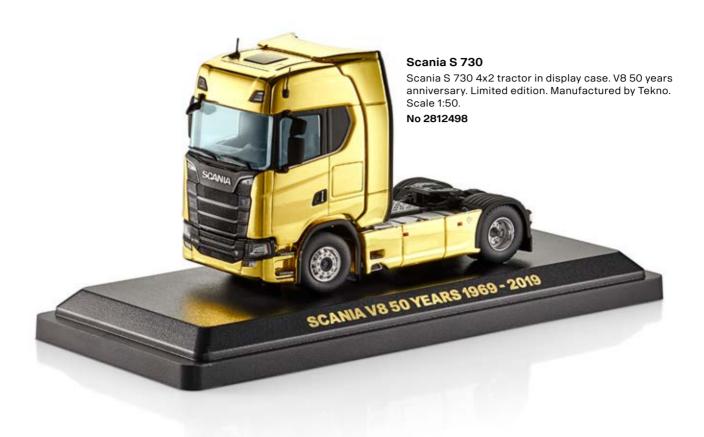

New for 2019 are two new model trucks powered by gas; one being a garbage collector truck and the other a small distribution box truck. In honour of the V8's 50th anniversary, we also have two new models displaying this legendary truck. One in classic V8 red with V8 anniversary golden striping, which is also available for full size trucks in the Scania Vehicle Accessories styling assortment. And then a real eye catcher: "One of the V8 truck's exterior will come in gold finish", says Fredriksson and smiles: "There is a first time for everything."

## Scania S 730 V8

Scania S 730 V8 4x2 tractor in display case. Manufactured by Tekno. Scale 1:50.