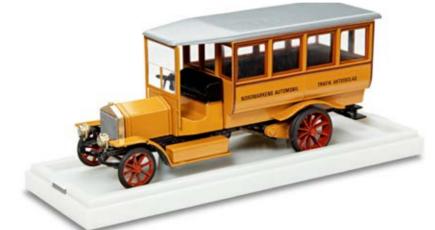

#### Vintage bus 1911

This is a collectors model, not suitable for children under 14 years. Scale 1:50.

No. 1857456