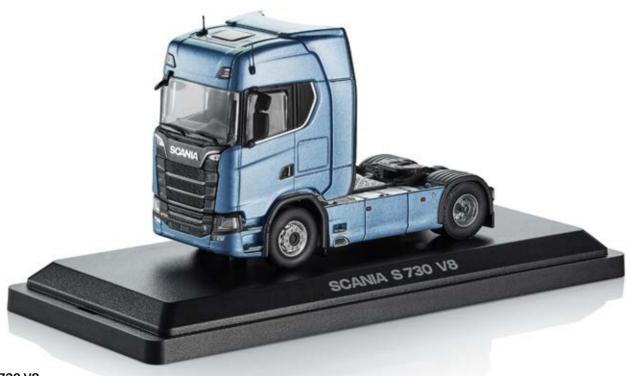

## Scania S 730 V8

Scania S 730 V8 4x2 tractor in display case. Manufactured by Tekno. Scale 1:50.

#### Scania S 730 V8

Scania S 730 V8 4x2 tractor in display case. Manufactured by Herpa. Scale 1:87.

No. 2560949