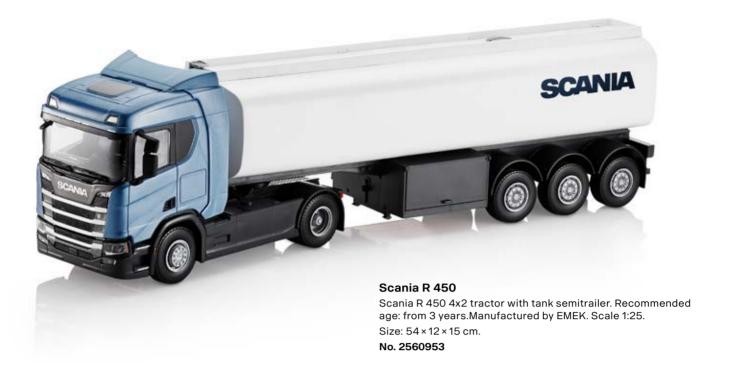

## Scania S 410

Scania S 410 4x2 tractor with volume transport semitrailer. Manufactured by Tekno. Scale 1:50.

No. 2560943