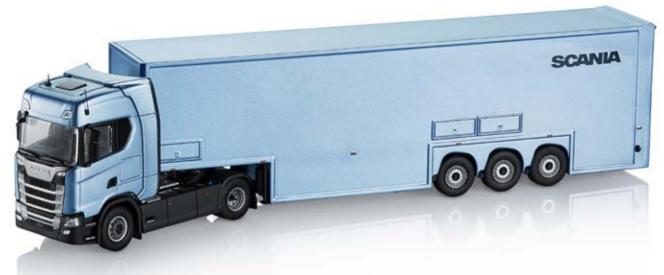

## Scania S 410

Scania S 410 4x2 tractor with volume transport semitrailer. Manufactured by Tekno. Scale 1:50.

No. 2560943