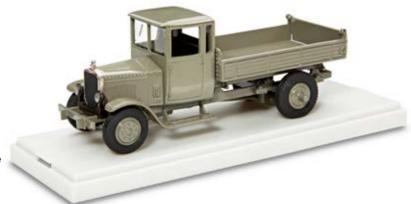

## Vintage Truck

"Fryken" 1928. This is a collectors model, not suitable for children under 14 years. Scale 1:50.