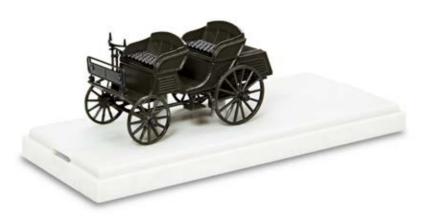

#### Vintage Car

"Eriksson roadster" 1897. This is a collectors model, not suitable for children under 14 years. Scale 1:50.

No. 1857457