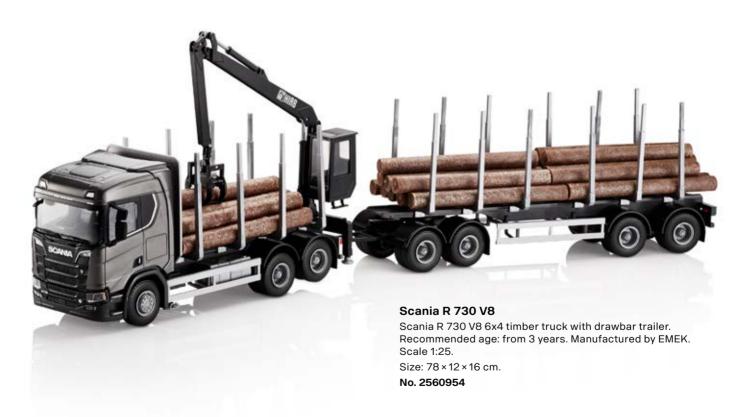

Size:  $62 \times 18.5 \times 26.5$  cm.

Scania R 560 V8 6x4 timber truck with loading crane and 3 logs. Doors can be opened. The platform can be tilted towards the rear. Fold-down stakes. The crane arm can pivot 360°, telescoped and locked in numerous positions. Extending and lowering side supports for stabilising the loading crane. Log grabber with automatic closing. Height-adjustable stake chains for load securing. Recommended age: from 4 years. Manufactured by Bruder. Scale 1:16.

Size:  $54.5 \times 19 \times 27$  cm.