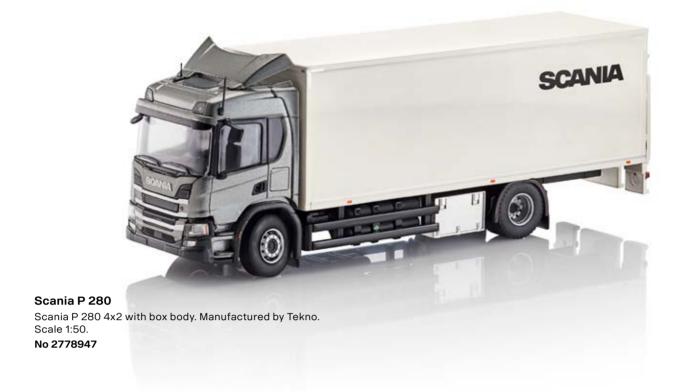

## Scania P 280

Scania P 280 4x2 distribution truck with tail lift. Scania miniature manufactured by Tekno. Scale 1:50.

No. 2246778