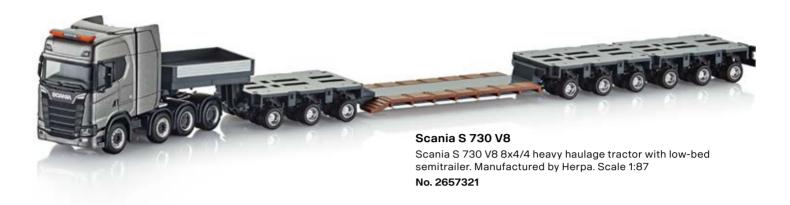

#### Scania S 730 V8

Scania S 730 V8 8x4/4 heavy haulage tractor with low-bed semitrailer. Manufactured by WSI. Scale 1:50

No. 2657315