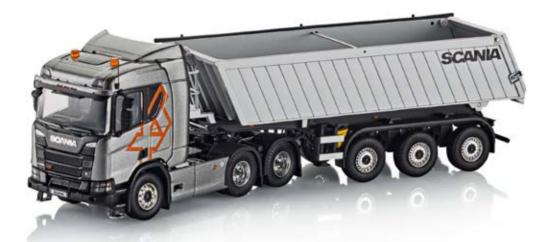

## Scania G 450

Scania G 450 8x4 tipper truck. Manufactured by Tekno. Scale 1:50.