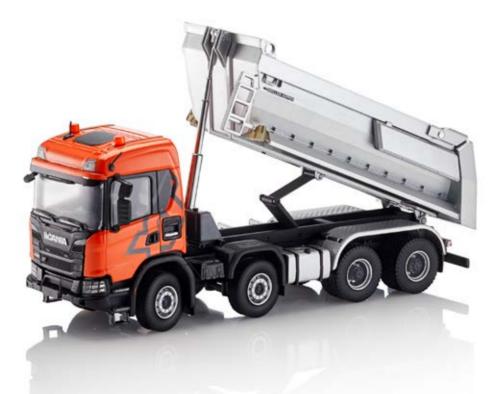

#### Scania R 650 V8

Scania R 650 V8 8x4\*4 hook lift. Manufactured by Tekno. Scale 1:50.

No 2778946