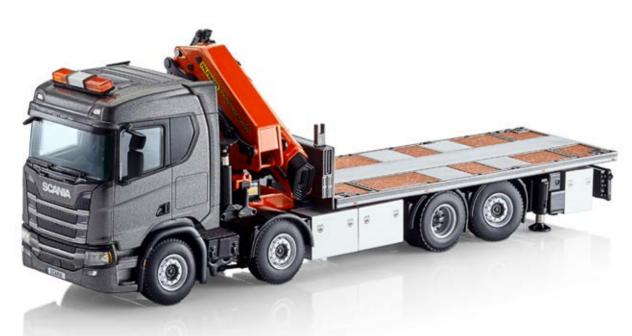

## Scania R 500

Scania R 500  $8x2^{\ast}6$  with platform and crane. Manufactured by WSI. Scale 1:50.