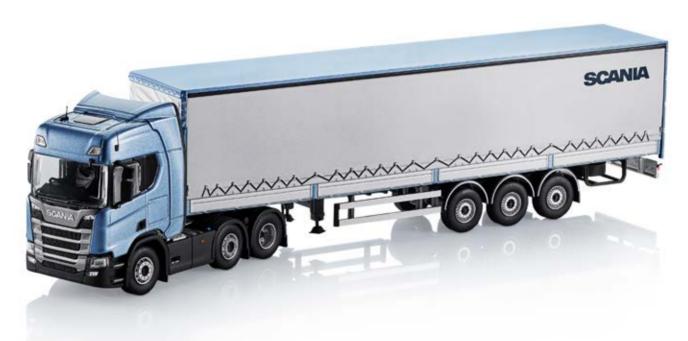

## Scania R 500 (RHD)

Scania R 500 6x2/2 RHD tractor with curtainside semitrailer. Manufactured by Tekno. Scale 1:50.