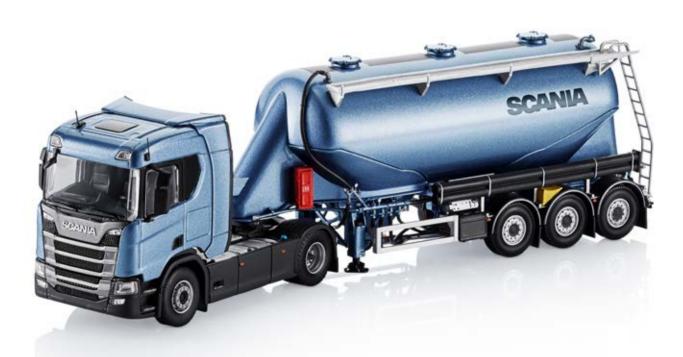

## Scania R 500

Scania R 500 4x2 tractor with bulk silo semitrailer. Manufactured by Tekno. Scale 1:50.