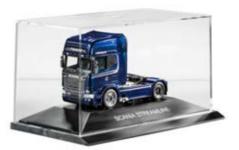

#### Scania R 450 4x2 Streamline

Highline cab in in display case. Manufactured by Herpa. Scale 1:87. **No. 1599779** 