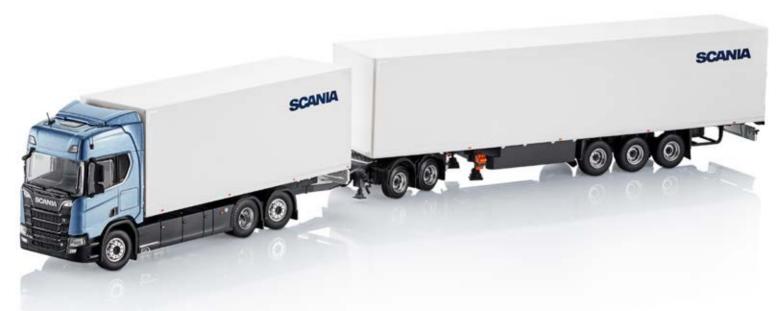

## Scania G 410

Scania G 410 6x2\*4 temperature-controlled box and centre axle trailer. Manufactured by WSI. Scale 1:50  $\,$ 