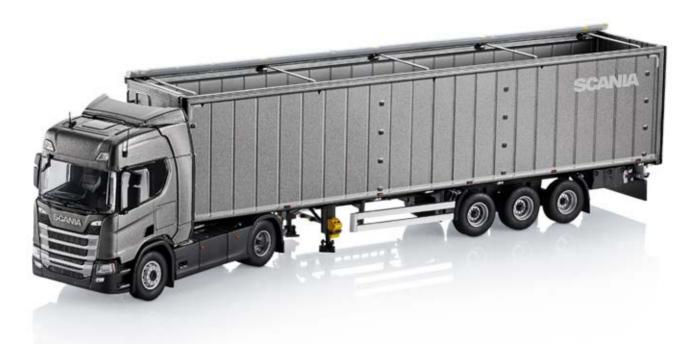

## Scania R 500

Scania R 500 4x2 tractor with bulk silo semitrailer. Manufactured by Tekno. Scale 1:50.