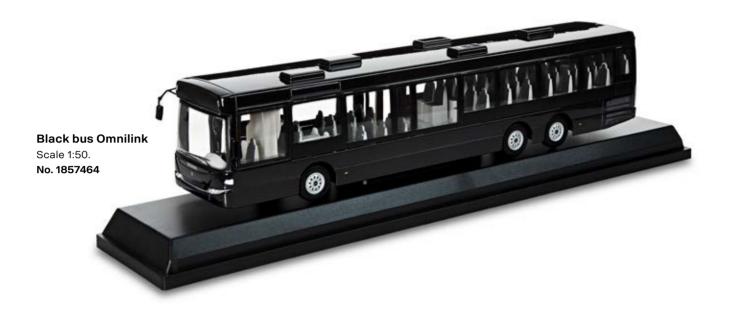

#### Dark red bus Omnilink

Scale 1:50. This is a collectors model, not suitable for children under 14 years.

No. 1857465