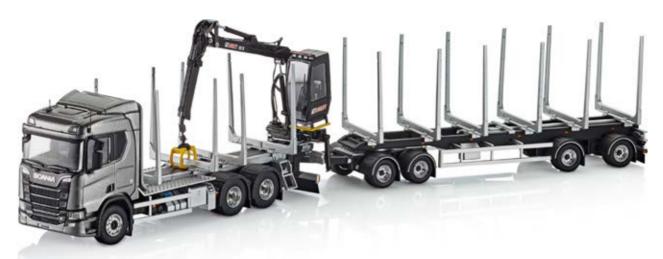

#### Scania R 650 V8

Scania R 650 V8 6x4 timber truck with drawbar trailer. Manufactured by Tekno. Scale 1:50

No. 2657317