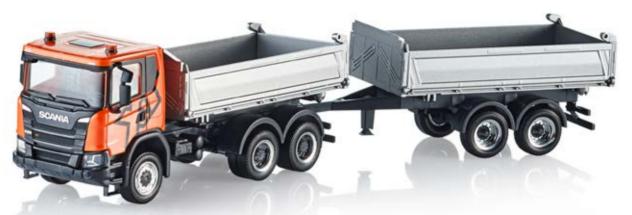

## Scania G 450

Scania G 450 8x4 tipper truck. Manufactured by Tekno. Scale 1:50.