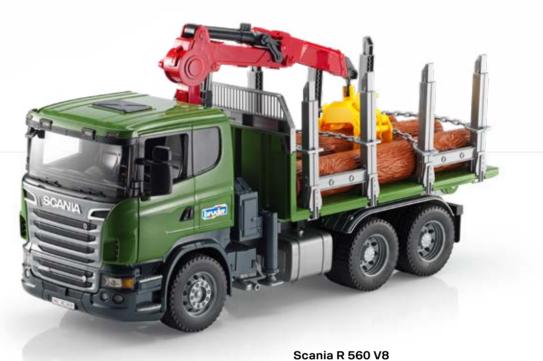

Size:  $62 \times 18.5 \times 26.5$  cm.

Scania R 560 V8 6x4 timber truck with loading crane and 3 logs. Doors can be opened. The platform can be tilted towards the rear. Fold-down stakes. The crane arm can pivot 360°, telescoped and locked in numerous positions. Extending and lowering side supports for stabilising the loading crane. Log grabber with automatic closing. Height-adjustable stake chains for load securing. Recommended age: from 4 years. Manufactured by Bruder. Scale 1:16.

Size:  $54.5 \times 19 \times 27$  cm.