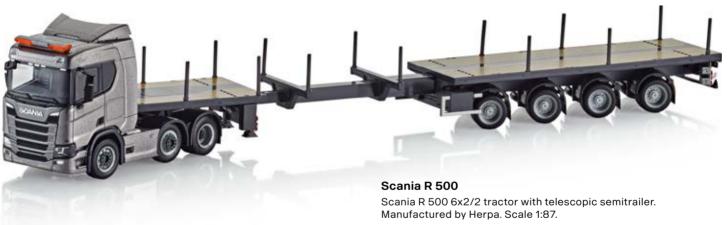

ectors model, not suitable for children under 14 years. Scale 1:50.

No. 1857457





#### Vintage bus 1911

This is a collectors model, not suitable for children under 14 years. Scale 1:50.

No. 1857456



## Vintage Truck

Vabis 1902. This is a collectors model, not suitable for children under 14 years. Scale 1:50.

No. 1857455



## Vintage Truck

"Fryken" 1928. This is a collectors model, not suitable for children under 14 years. Scale 1:50.







#### Scania T 142

Scania T 142H 4x2 tractor with container semitrailer. Manufactured by Tekno. Scale 1:50.

No 2778953



#### Scania R 142

Scania R 142M 4x2 tractor with box semitrailer. Manufactured by Tekno. Scale 1:50.

No 2778952



## Scania L 110

Scania L 110 tractor with tank semitrailer. Manufactured by Tekno. Scale 1:50.









No. 2657324



Scania R 650 V8 4x2 tractor in display case. Manufactured by Herpa. Scale 1:87.









#### Scania S 730 V8

Scania S 730 V8 4x2 tractor in display case. Manufactured by Herpa. Scale 1:87.

No. 2560949



## Scania G 280

Scania G 280 4x2 truck with box body and tail lift. Manufactured by Herpa. Scale 1:87.





## Scania G 500

Scania G 500 6x6 tipper truck with tipper trailer. Manufactured by Herpa. Scale 1:87.

No. 2778069



## Scania R 500

Scania R 500 4x2 tractor with tipper semitrailer. Manufactured by Herpa. Scale 1:87.





















26



Scania R 560 V8
Scania R 560 V8 Scania R 560 V8 Scania R 560 V8 Scania R 560 V8 Scania R 560 V8 Scania R 560 V8 Scania R 560 V8 Scania R 560 V8 Scania R 560 V8 Scania R 560 V8 Scania R 560 V8 Scania R 560 V8 Scania R 56