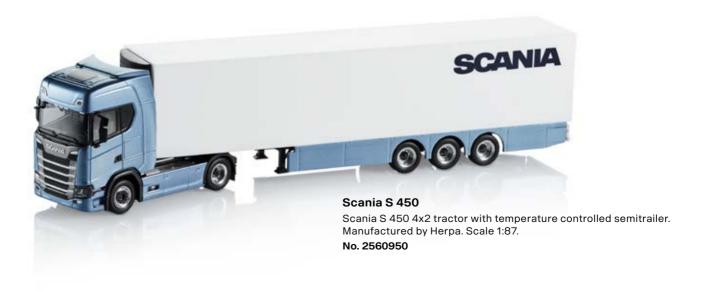

## Scania G 410

Scania G 410 6x2\*4 temperature-controlled box and centre axle trailer. Manufactured by WSI. Scale 1:50  $\,$ 