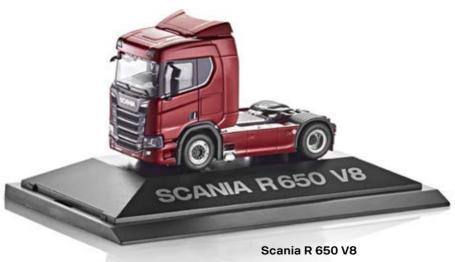

#### Scania R 650 V8

Scania R 650 V8 6x4 timber truck with drawbar trailer. Manufactured by Tekno. Scale 1:50

No. 2657317