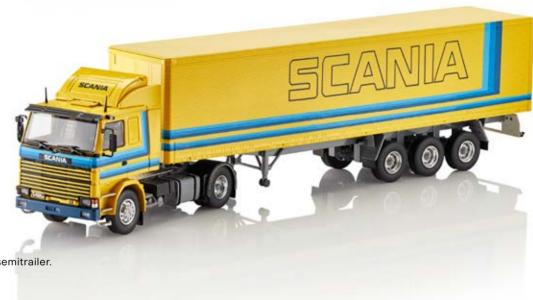

## Scania R143 4x2 Streamline and Scania R 730 4x2 Streamline

Scale 1:50.

No. 1599748