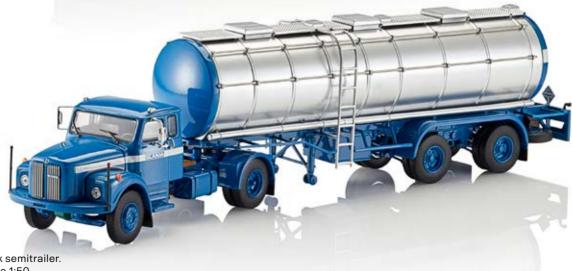

## Scania L 110

Scania L 110 tractor with tank semitrailer. Manufactured by Tekno. Scale 1:50.

No. 2657324

Scania R 650 V8 4x2 tractor in display case. Manufactured by Herpa. Scale 1:87.