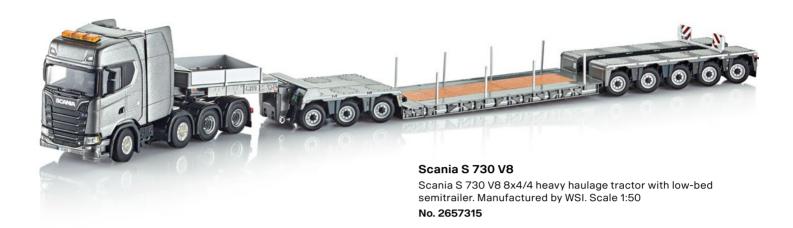

www.scania.com/merchandise

Scania S 730 V8 4x2 tractor in display case. Manufactured by Tekno. Scale 1:50.