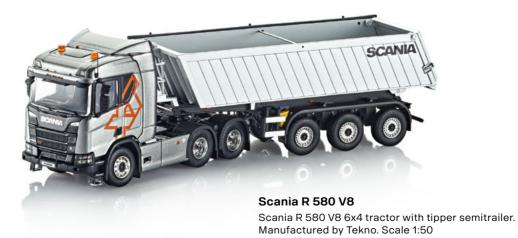

www.scania.com/merchandise

Scania S 730 V8 4x2 tractor in display case. Manufactured by Tekno. Scale 1:50.