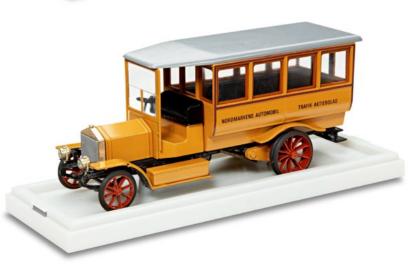

# **MODEL VEHICLES**

Scania pride doesn't end when the working day is over. So wherever you are, and whatever you're doing, let your Scania pride shine through.

Scale 1:50 model vehicles are metal scale models of highest quality. Scale 1:87 model vehicles are detailed plastic or metal models. Collector's items. Not suitable for children under 14 years. Model vehicles Scale 1:16, 1:25 are detailed plastic models. Not suitable for children under 36 months of age as small parts could be inhaled or swollowed.