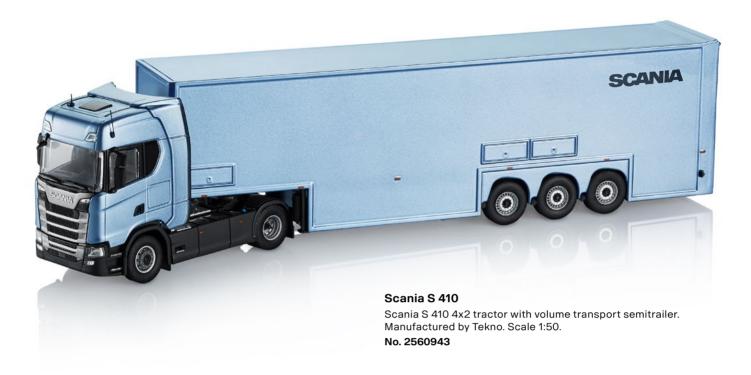

# **MODEL VEHICLES**

Scania pride doesn't end when the working day is over. So wherever you are, and whatever you're doing, let your Scania pride shine through.

Scale 1:50 model vehicles are metal scale models of highest quality. Scale 1:87 model vehicles are detailed plastic or metal models. Collector's items. Not suitable for children under 14 years. Model vehicles Scale 1:16, 1:25 are detailed plastic models. Not suitable for children under 36 months of age as small parts could be inhaled or swollowed.