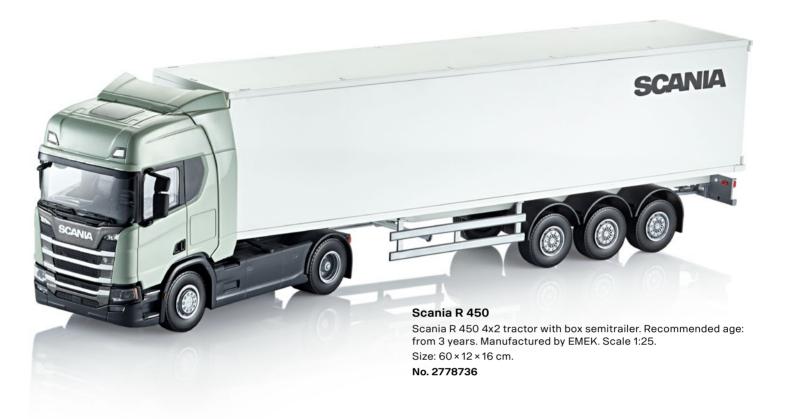

cania pride shine through.

Scale 1:50 model vehicles are metal scale models of highest quality. Scale 1:87 model vehicles are detailed plastic or metal models. Collector's items. Not suitable for children under 14 years. Model vehicles Scale 1:16, 1:25 are detailed plastic models. Not suitable for children under 36 months of age as small parts could be inhaled or swollowed.















www.scania.com/merchandise











Scania S 730 V8 4x2 tractor in display case. Manufactured by Tekno. Scale 1:50.













## Vintage Car

"Eriksson roadster" 1897. Scale 1:50.

No. 1857457

# Vintage Truck

Vabis 1902. Scale 1:50.

No. 1857455



# Vintage Truck

"Fryken" 1928. Scale 1:50.

No. 1857454



Scale 1:50.









Scania Irizar PB

Scale 1:50. **No. 2274640** 

12





































Scania R 560 V8 6x4 low loader with Caterpillar bulldozer. Doors can be opened. Fold-down loading ramps. Recommended age from 3 years. Manufactured by Bruder. Scale 1:16.

Size:  $86.5 \times 18.5 \times 26$  cm.



#### Scania R 560 V8

Scania R 560 V8 8x4 concrete mixer. The drum of the mixer can be filled with sand, just use the pull out crank to empty the drum just like in real life. Two attachable run-out plates are included. Recommended age: from 3 years. Manufactured by Bruder. Scale 1:16.

Size: 54 × 18.5 × 24.3 cm.

No. 2032293





### Scania R 560 V8

Scania R 560 V8 6x4 refuse collector. This is a fully functional garbage truck with loader just like the real one. Just turn the mechanism and you can see all your garbage through the inspection window. Two garbag