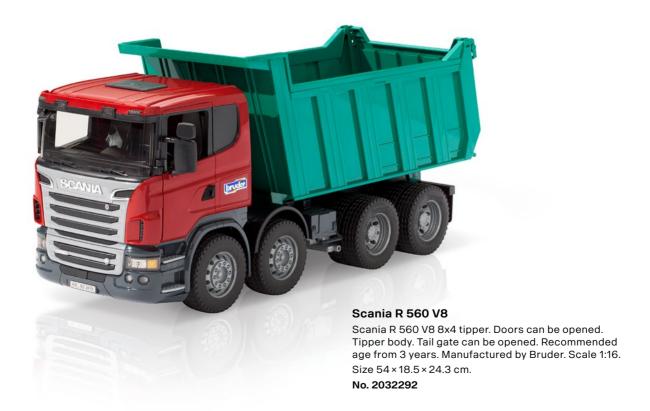

#### Scania R 560 V8

Scania R 560 V8 8x4 concrete mixer. The drum of the mixer can be filled with sand, just use the pull out crank to empty the drum just like in real life. Two attachable run-out plates are included. Recommended age: from 3 years. Manufactured by Bruder. Scale 1:16.

Size: 54 × 18.5 × 24.3 cm.

No. 2032293