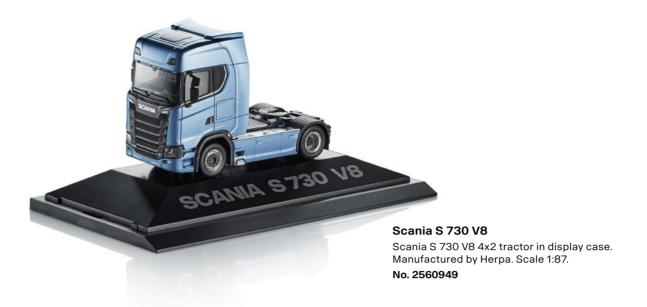

www.scania.com/merchandise

Scania S 730 V8 4x2 tractor in display case. Manufactured by Tekno. Scale 1:50.