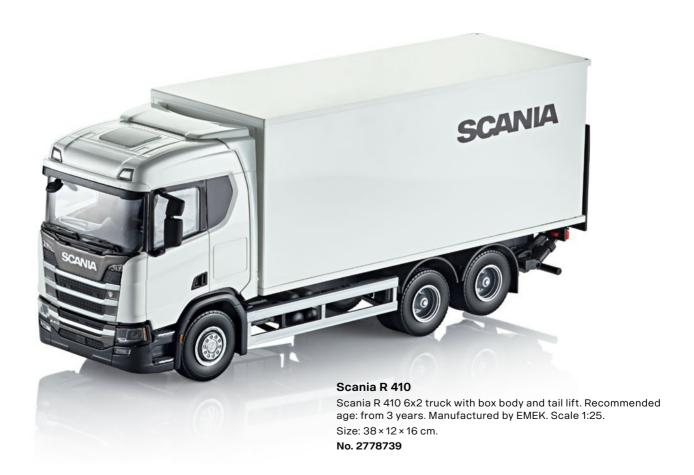

pride shine through.

Scale 1:50 model vehicles are metal scale models of highest quality. Scale 1:87 model vehicles are detailed plastic or metal models. Collector's items. Not suitable for children under 14 years. Model vehicles Scale 1:16, 1:25 are detailed plastic models. Not suitable for children under 36 months of age as small parts could be inhaled or swollowed.















www.scania.com/merchandise











Scania S 730 V8 4x2 tractor in display case. Manufactured by Tekno. Scale 1:50.













## Vintage Car

"Eriksson roadster" 1897. Scale 1:50.

No. 1857457

# Vintage Truck

Vabis 1902. Scale 1:50.

No. 1857455



# Vintage Truck

"Fryken" 1928. Scale 1:50.

No. 1857454



Scale 1:50.









Scania Irizar PB

Scale 1:50. **No. 2274640** 

12





































Scania R 560 V8 6x4 low loader with Caterpillar bulldozer. Doors can be opened. Fold-down loading ramps. Recommended age from 3 years. Manufactured by Bruder. Scale 1:16.

Size:  $86.5 \times 18.5 \times 26$  cm.



#### Scania R 560 V8

Scania R 560 V8 8x4 concrete mixer. The drum of the mixer can be filled with sand, just use the pull out crank to empty the drum just like in real life. Two attachable run-out plates are included. Recommended age: from 3 years. Manufactured by Bruder. Scale 1:16.

Size: 54 × 18.5 × 24.3 cm.

No. 2032293





### Scania R 560 V8

Scania R 560 V8 6x4 refuse collector. This is a fully functional garbage truck with loader just like the real one. Just turn the mechanism and you can see all your garbage through the inspection window. Two garbage bins