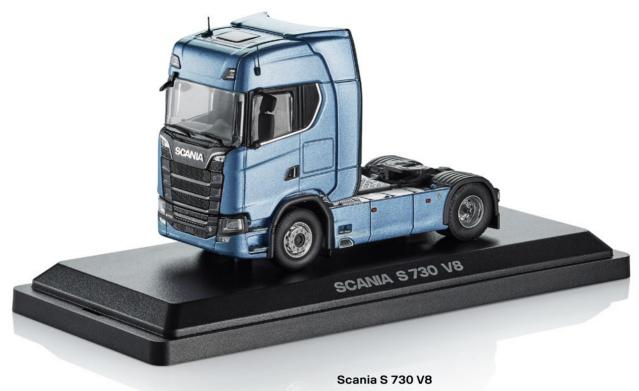

www.scania.com/merchandise

Scania S 730 V8 4x2 tractor in display case. Manufactured by Tekno. Scale 1:50.