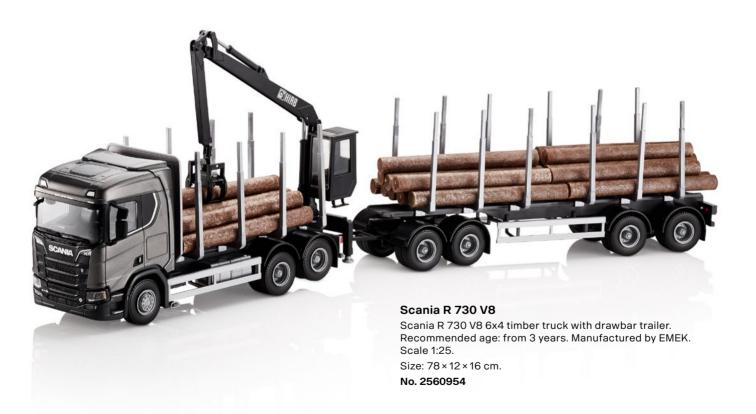

e shine through.

Scale 1:50 model vehicles are metal scale models of highest quality. Scale 1:87 model vehicles are detailed plastic or metal models. Collector's items. Not suitable for children under 14 years. Model vehicles Scale 1:16, 1:25 are detailed plastic models. Not suitable for children under 36 months of age as small parts could be inhaled or swollowed.















www.scania.com/merchandise











Scania S 730 V8 4x2 tractor in display case. Manufactured by Tekno. Scale 1:50.













## Vintage Car

"Eriksson roadster" 1897. Scale 1:50.

No. 1857457

# Vintage Truck

Vabis 1902. Scale 1:50.

No. 1857455



# Vintage Truck

"Fryken" 1928. Scale 1:50.

No. 1857454



Scale 1:50.









Scania Irizar PB

Scale 1:50. **No. 2274640** 

12





































Scania R 560 V8 6x4 low loader with Caterpillar bulldozer. Doors can be opened. Fold-down loading ramps. Recommended age from 3 years. Manufactured by Bruder. Scale 1:16.

Size:  $86.5 \times 18.5 \times 26$  cm.



#### Scania R 560 V8

Scania R 560 V8 8x4 concrete mixer. The drum of the mixer can be filled with sand, just use the pull out crank to empty the drum just like in real life. Two attachable run-out plates are included. Recommended age: from 3 years. Manufactured by Bruder. Scale 1:16.

Size: 54 × 18.5 × 24.3 cm.

No. 2032293





### Scania R 560 V8

Scania R 560 V8 6x4 refuse collector. This is a fully functional garbage truck with loader just like the real one. Just turn the mechanism and you can see all your garbage through the inspection window. Two garbage bins are