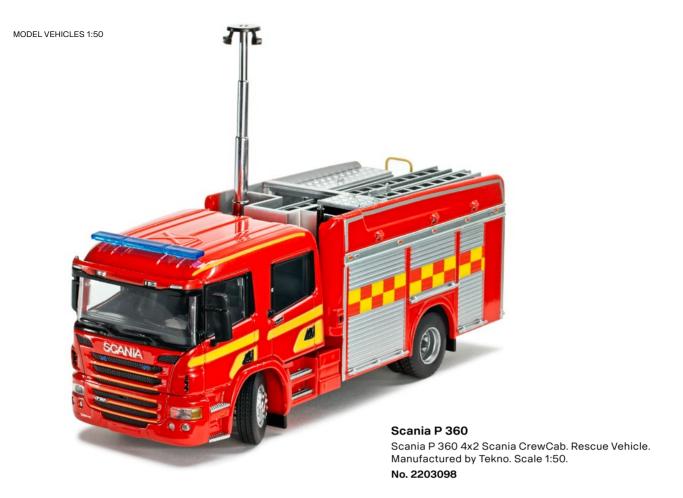

DETAILED PERFECTION FOR EVERY APPLICATION

# MODEL VEHICLES



SCANIA

# **MODEL VEHICLES**

Scania pride doesn't end when the working day is over. So wherever you are, and whatever you're doing, let your Scania pride shine through.

Scale 1:50 model vehicles are metal scale models of highest quality. Scale 1:87 model vehicles are detailed plastic or metal models. Collector's items. Not suitable for children under 14 years. Model vehicles Scale 1:16, 1:25 are detailed plastic models. Not suitable for children under 36 months of age as small parts could be inhaled or swollowed.















www.scania.com/merchandise











Scania S 730 V8 4x2 tractor in display case. Manufactured by Tekno. Scale 1:50.













## Vintage Car

"Eriksson roadster" 1897. Scale 1:50.

No. 1857457

# Vintage Truck

Vabis 1902. Scale 1:50.

No. 1857455



# Vintage Truck

"Fryken" 1928. Scale 1:50.

No. 1857454



Scale 1:50.









Scania Irizar PB

Scale 1:50. **No. 2274640** 

12





































Scania R 560 V8 6x4 low loader with Caterpillar bulldozer. Doors can be opened. Fold-down loading ramps. Recommended age from 3 years. Manufactured by Bruder. Scale 1:16.

Size:  $86.5 \times 18.5 \times 26$  cm.



#### Scania R 560 V8

Scania R 560 V8 8x4 concrete mixer. The drum of the mixer can be filled with sand, just use the pull out crank to empty the drum just like in real life. Two attachable run-out plates are included. Recommended age: from 3 years. Manufactured by Bruder. Scale 1:16