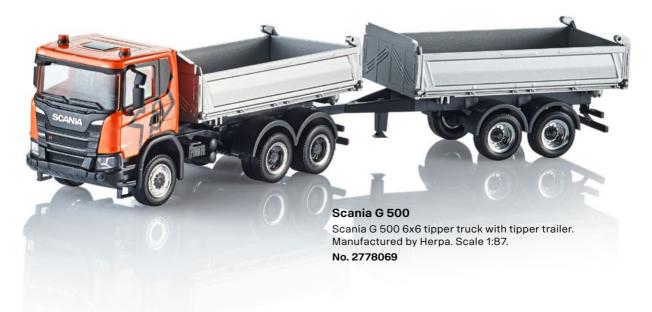

t your Scania pride shine through.

Scale 1:50 model vehicles are metal scale models of highest quality. Scale 1:87 model vehicles are detailed plastic or metal models. Collector's items. Not suitable for children under 14 years. Model vehicles Scale 1:16, 1:25 are detailed plastic models. Not suitable for children under 36 months of age as small parts could be inhaled or swollowed.















www.scania.com/merchandise











Scania S 730 V8 4x2 tractor in display case. Manufactured by Tekno. Scale 1:50.













## Vintage Car

"Eriksson roadster" 1897. Scale 1:50.

No. 1857457

# Vintage Truck

Vabis 1902. Scale 1:50.

No. 1857455



# Vintage Truck

"Fryken" 1928. Scale 1:50.

No. 1857454



Scale 1:50.









Scania Irizar PB

Scale 1:50. **No. 2274640** 

12





































Scania R 560 V8 6x4 low loader with Caterpillar bulldozer. Doors can be opened. Fold-down loading ramps. Recommended age from 3 years. Manufactured by Bruder. Scale 1:16.

Size:  $86.5 \times 18.5 \times 26$  cm.



#### Scania R 560 V8

Scania R 560 V8 8x4 concrete mixer. The drum of the mixer can be filled with sand, just use the pull out crank to empty the drum just like in real life. Two attachable run-out plates are included. Recommended age: from 3 years. Manufactured by Bruder. Scale 1:16.

Size: 54 × 18.5 × 24.3 cm.

No. 2032293





### Scania R 560 V8

Scania R 560 V8 6x4 refuse collector. This is a fully functional garbage truck with loader just like the real one. Just turn the mechanism and you can see all your garbage through the inspection window. Tw