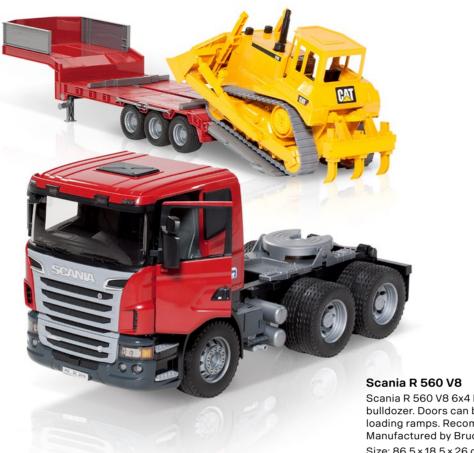

# Vintage Truck

"Fryken" 1928. Scale 1:50.

No. 1857454

Scale 1:50.

Scania Irizar PB

Scale 1:50. **No. 2274640** 

12

Scania R 560 V8 6x4 low loader with Caterpillar bulldozer. Doors can be opened. Fold-down loading ramps. Recommended age from 3 years. Manufactured by Bruder. Scale 1:16.

Size:  $86.5 \times 18.5 \times 26$  cm.