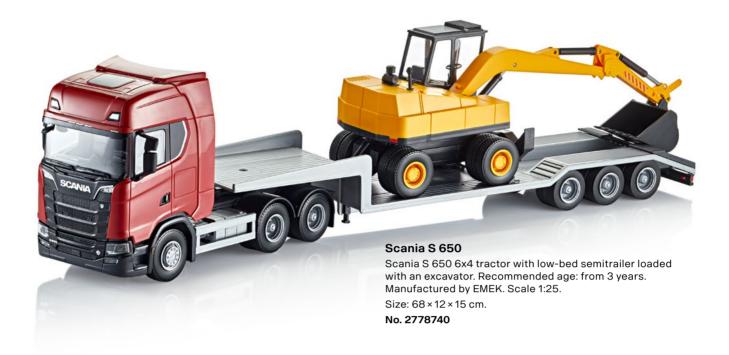

ide shine through.

Scale 1:50 model vehicles are metal scale models of highest quality. Scale 1:87 model vehicles are detailed plastic or metal models. Collector's items. Not suitable for children under 14 years. Model vehicles Scale 1:16, 1:25 are detailed plastic models. Not suitable for children under 36 months of age as small parts could be inhaled or swollowed.















www.scania.com/merchandise











Scania S 730 V8 4x2 tractor in display case. Manufactured by Tekno. Scale 1:50.













## Vintage Car

"Eriksson roadster" 1897. Scale 1:50.

No. 1857457

# Vintage Truck

Vabis 1902. Scale 1:50.

No. 1857455



# Vintage Truck

"Fryken" 1928. Scale 1:50.

No. 1857454



Scale 1:50.









Scania Irizar PB

Scale 1:50. **No. 2274640** 

12





































Scania R 560 V8 6x4 low loader with Caterpillar bulldozer. Doors can be opened. Fold-down loading ramps. Recommended age from 3 years. Manufactured by Bruder. Scale 1:16.

Size:  $86.5 \times 18.5 \times 26$  cm.



#### Scania R 560 V8

Scania R 560 V8 8x4 concrete mixer. The drum of the mixer can be filled with sand, just use the pull out crank to empty the drum just like in real life. Two attachable run-out plates are included. Recommended age: from 3 years. Manufactured by Bruder. Scale 1:16.

Size: 54 × 18.5 × 24.3 cm.

No. 2032293





### Scania R 560 V8

Scania R 560 V8 6x4 refuse collector. This is a fully functional garbage truck with loader just like the real one. Just turn the mechanism and you can see all your garbage through the inspection window. Two garbage bins a