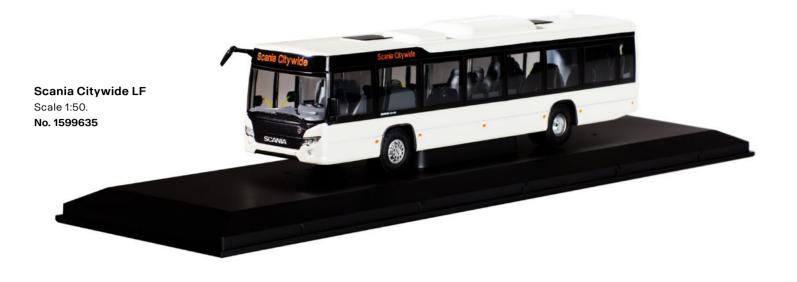

# **MODEL VEHICLES**

Scania pride doesn't end when the working day is over. So wherever you are, and whatever you're doing, let your Scania pride shine through.

Scale 1:50 model vehicles are metal scale models of highest quality. Scale 1:87 model vehicles are detailed plastic or metal models. Collector's items. Not suitable for children under 14 years. Model vehicles Scale 1:16, 1:25 are detailed plastic models. Not suitable for children under 36 months of age as small parts could be inhaled or swollowed.