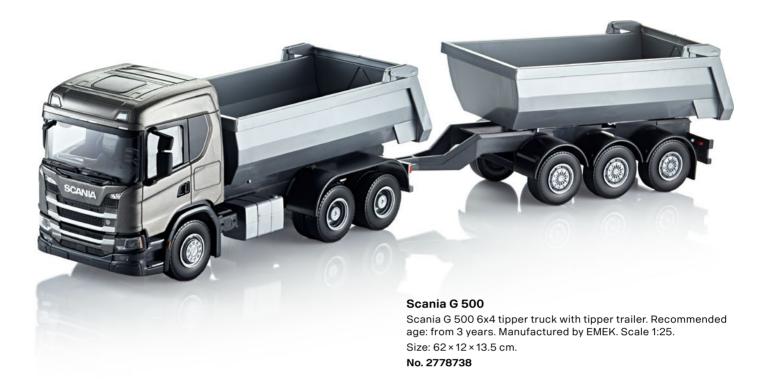

a pride shine through.

Scale 1:50 model vehicles are metal scale models of highest quality. Scale 1:87 model vehicles are detailed plastic or metal models. Collector's items. Not suitable for children under 14 years. Model vehicles Scale 1:16, 1:25 are detailed plastic models. Not suitable for children under 36 months of age as small parts could be inhaled or swollowed.















www.scania.com/merchandise











Scania S 730 V8 4x2 tractor in display case. Manufactured by Tekno. Scale 1:50.













## Vintage Car

"Eriksson roadster" 1897. Scale 1:50.

No. 1857457

# Vintage Truck

Vabis 1902. Scale 1:50.

No. 1857455



# Vintage Truck

"Fryken" 1928. Scale 1:50.

No. 1857454



Scale 1:50.









Scania Irizar PB

Scale 1:50. **No. 2274640** 

12





































Scania R 560 V8 6x4 low loader with Caterpillar bulldozer. Doors can be opened. Fold-down loading ramps. Recommended age from 3 years. Manufactured by Bruder. Scale 1:16.

Size:  $86.5 \times 18.5 \times 26$  cm.



#### Scania R 560 V8

Scania R 560 V8 8x4 concrete mixer. The drum of the mixer can be filled with sand, just use the pull out crank to empty the drum just like in real life. Two attachable run-out plates are included. Recommended age: from 3 years. Manufactured by Bruder. Scale 1:16.

Size: 54 × 18.5 × 24.3 cm.

No. 2032293





### Scania R 560 V8

Scania R 560 V8 6x4 refuse collector. This is a fully functional garbage truck with loader just like the real one. Just turn the mechanism and you can see all your garbage through the inspection window. Two garbage bi