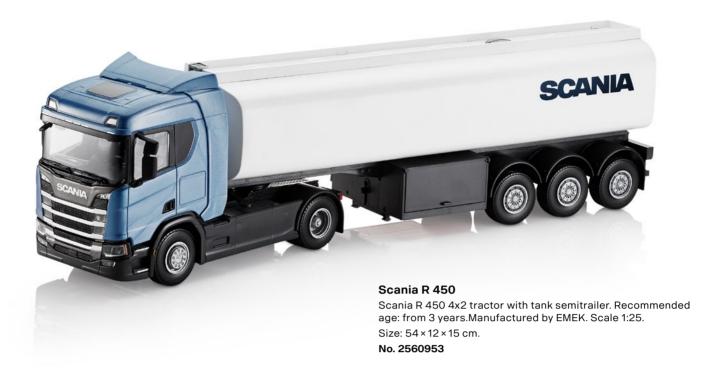

# **MODEL VEHICLES**

Scania pride doesn't end when the working day is over. So wherever you are, and whatever you're doing, let your Scania pride shine through.

Scale 1:50 model vehicles are metal scale models of highest quality. Scale 1:87 model vehicles are detailed plastic or metal models. Collector's items. Not suitable for children under 14 years. Model vehicles Scale 1:16, 1:25 are detailed plastic models. Not suitable for children under 36 months of age as small parts could be inhaled or swollowed.