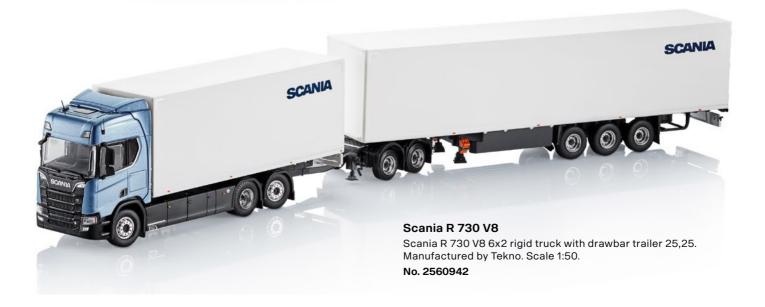

# **MODEL VEHICLES**

Scania pride doesn't end when the working day is over. So wherever you are, and whatever you're doing, let your Scania pride shine through.

Scale 1:50 model vehicles are metal scale models of highest quality. Scale 1:87 model vehicles are detailed plastic or metal models. Collector's items. Not suitable for children under 14 years. Model vehicles Scale 1:16, 1:25 are detailed plastic models. Not suitable for children under 36 months of age as small parts could be inhaled or swollowed.