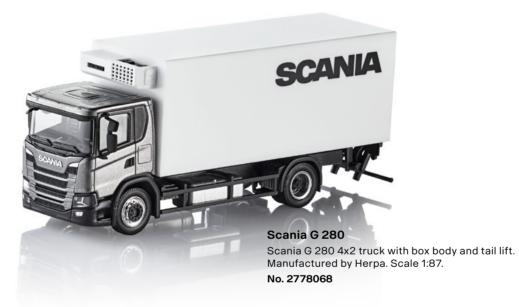

let your Scania pride shine through.

Scale 1:50 model vehicles are metal scale models of highest quality. Scale 1:87 model vehicles are detailed plastic or metal models. Collector's items. Not suitable for children under 14 years. Model vehicles Scale 1:16, 1:25 are detailed plastic models. Not suitable for children under 36 months of age as small parts could be inhaled or swollowed.















www.scania.com/merchandise











Scania S 730 V8 4x2 tractor in display case. Manufactured by Tekno. Scale 1:50.













## Vintage Car

"Eriksson roadster" 1897. Scale 1:50.

No. 1857457

# Vintage Truck

Vabis 1902. Scale 1:50.

No. 1857455



# Vintage Truck

"Fryken" 1928. Scale 1:50.

No. 1857454



Scale 1:50.









Scania Irizar PB

Scale 1:50. **No. 2274640** 

12





































Scania R 560 V8 6x4 low loader with Caterpillar bulldozer. Doors can be opened. Fold-down loading ramps. Recommended age from 3 years. Manufactured by Bruder. Scale 1:16.

Size:  $86.5 \times 18.5 \times 26$  cm.



#### Scania R 560 V8

Scania R 560 V8 8x4 concrete mixer. The drum of the mixer can be filled with sand, just use the pull out crank to empty the drum just like in real life. Two attachable run-out plates are included. Recommended age: from 3 years. Manufactured by Bruder. Scale 1:16.

Size: 54 × 18.5 × 24.3 cm.

No. 2032293





### Scania R 560 V8

Scania R 560 V8 6x4 refuse collector. This is a fully functional garbage truck with loader just like the real one. Just turn the mechanism and you can see all your garbage through the inspection window.