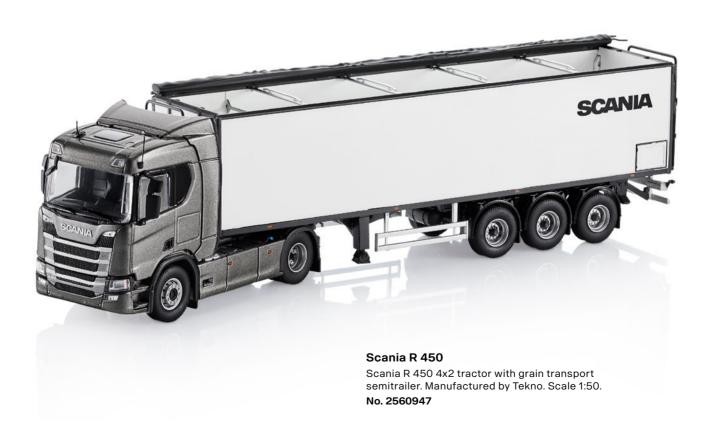

# **MODEL VEHICLES**

Scania pride doesn't end when the working day is over. So wherever you are, and whatever you're doing, let your Scania pride shine through.

Scale 1:50 model vehicles are metal scale models of highest quality. Scale 1:87 model vehicles are detailed plastic or metal models. Collector's items. Not suitable for children under 14 years. Model vehicles Scale 1:16, 1:25 are detailed plastic models. Not suitable for children under 36 months of age as small parts could be inhaled or swollowed.