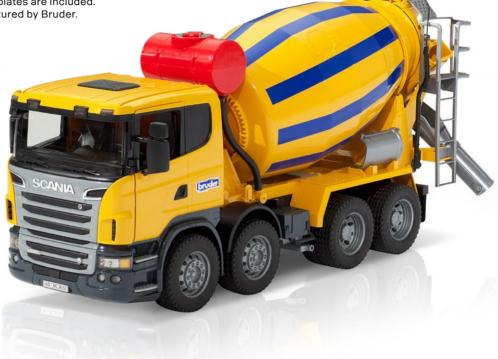

#### Scania R 560 V8

Scania R 560 V8 8x4 concrete mixer. The drum of the mixer can be filled with sand, just use the pull out crank to empty the drum just like in real life. Two attachable run-out plates are included. Recommended age: from 3 years. Manufactured by Bruder. Scale 1:16.

Size: 54 × 18.5 × 24.3 cm.

No. 2032293