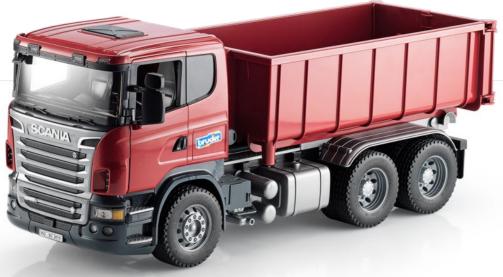

#### Scania R 560

Scania R 560 V8 6x4 hook-lift truck with side doors and rear container doors that open. The container can be lowered and dropped off from the rear. Recommended age: from 3 years. Manufactured by Bruder. Scale 1:16.

Size:  $53.5 \times 19 \times 20.5$  cm.

No. 2421716