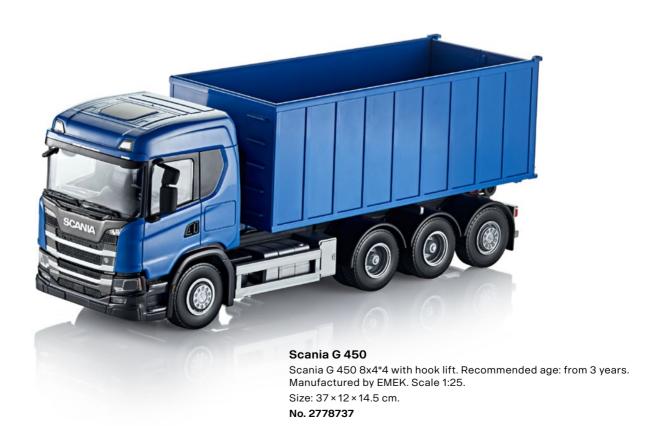

nia pride shine through.

Scale 1:50 model vehicles are metal scale models of highest quality. Scale 1:87 model vehicles are detailed plastic or metal models. Collector's items. Not suitable for children under 14 years. Model vehicles Scale 1:16, 1:25 are detailed plastic models. Not suitable for children under 36 months of age as small parts could be inhaled or swollowed.















www.scania.com/merchandise











Scania S 730 V8 4x2 tractor in display case. Manufactured by Tekno. Scale 1:50.













## Vintage Car

"Eriksson roadster" 1897. Scale 1:50.

No. 1857457

# Vintage Truck

Vabis 1902. Scale 1:50.

No. 1857455



# Vintage Truck

"Fryken" 1928. Scale 1:50.

No. 1857454



Scale 1:50.









Scania Irizar PB

Scale 1:50. **No. 2274640** 

12





































Scania R 560 V8 6x4 low loader with Caterpillar bulldozer. Doors can be opened. Fold-down loading ramps. Recommended age from 3 years. Manufactured by Bruder. Scale 1:16.

Size:  $86.5 \times 18.5 \times 26$  cm.



#### Scania R 560 V8

Scania R 560 V8 8x4 concrete mixer. The drum of the mixer can be filled with sand, just use the pull out crank to empty the drum just like in real life. Two attachable run-out plates are included. Recommended age: from 3 years. Manufactured by Bruder. Scale 1:16.

Size: 54 × 18.5 × 24.3 cm.

No. 2032293





### Scania R 560 V8

Scania R 560 V8 6x4 refuse collector. This is a fully functional garbage truck with loader just like the real one. Just turn the mechanism and you can see all your garbage through the inspection window. Two garbage