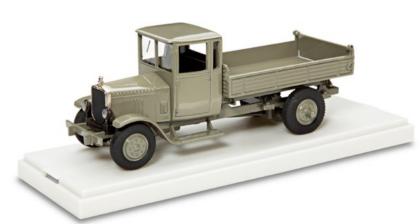

HICLES



SCANIA

# **MODEL VEHICLES**

Scania pride doesn't end when the working day is over. So wherever you are, and whatever you're doing, let your Scania pride shine through.

Scale 1:50 model vehicles are metal scale models of highest quality. Scale 1:87 model vehicles are detailed plastic or metal models. Collector's items. Not suitable for children under 14 years. Model vehicles Scale 1:16, 1:25 are detailed plastic models. Not suitable for children under 36 months of age as small parts could be inhaled or swollowed.















www.scania.com/merchandise











Scania S 730 V8 4x2 tractor in display case. Manufactured by Tekno. Scale 1:50.













## Vintage Car

"Eriksson roadster" 1897. Scale 1:50.

No. 1857457

# Vintage Truck

Vabis 1902. Scale 1:50.

No. 1857455



# Vintage Truck

"Fryken" 1928. Scale 1:50.

No. 1857454



Scale 1:50.









Scania Irizar PB

Scale 1:50. **No. 2274640** 

12





































Scania R 560 V8 6x4 low loader with Caterpillar bulldozer. Doors can be opened. Fold-down loading ramps. Recommended age from 3 years. Manufactured by Bruder. Scale 1:16.

Size:  $86.5 \times 18.5 \times 26$  cm.



#### Scania R 560 V8

Scania R 560 V8 8x4 concrete mixer. The drum of the mixer can be filled with sand, just use the pull out crank to empty the drum just like in real life. Two attachable run-out plates are included. Recommended age: from 3 years. Manufactured by Bruder. Scale 1:16.

Size: 54 × 18.5 × 24.3 cm.

No. 2032293





### Scania R 560 V8

Scania R 560 V8 6x4 refuse collector. This is a fully functi