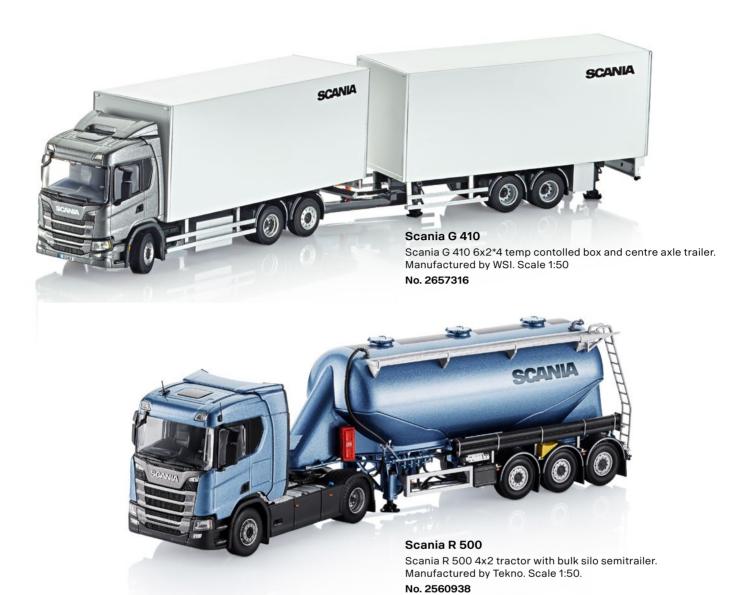

# **MODEL VEHICLES**

Scania pride doesn't end when the working day is over. So wherever you are, and whatever you're doing, let your Scania pride shine through.

Scale 1:50 model vehicles are metal scale models of highest quality. Scale 1:87 model vehicles are detailed plastic or metal models. Collector's items. Not suitable for children under 14 years. Model vehicles Scale 1:16, 1:25 are detailed plastic models. Not suitable for children under 36 months of age as small parts could be inhaled or swollowed.