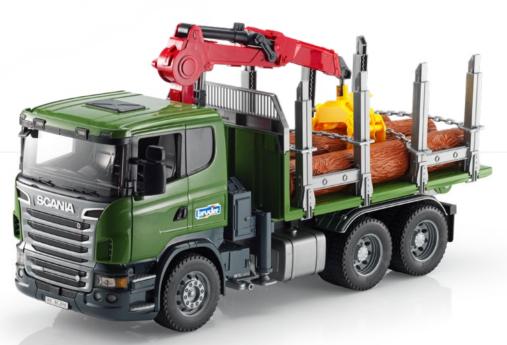

# Scania R 560 V8

Scania R 560 V8 6x4 timber truck with loading crane and 3 logs. Doors can be opened. The platform can be tilted towards the rear. Fold-down stakes. The crane arm can pivot 360°, telescoped and locked in numerous positions. Extending and lowering side supports for stabilising the loading crane. Log grabber with automatic closing. Height-adjustable stake chains for load securing. Recommended age: from 4 years. Manufactured by Bruder. Scale 1:16.

Size:  $54.5 \times 19 \times 27$  cm.