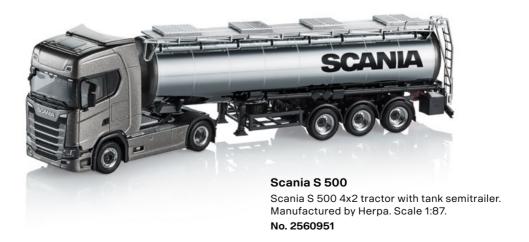

Scania pride shine through.

Scale 1:50 model vehicles are metal scale models of highest quality. Scale 1:87 model vehicles are detailed plastic or metal models. Collector's items. Not suitable for children under 14 years. Model vehicles Scale 1:16, 1:25 are detailed plastic models. Not suitable for children under 36 months of age as small parts could be inhaled or swollowed.















www.scania.com/merchandise











Scania S 730 V8 4x2 tractor in display case. Manufactured by Tekno. Scale 1:50.













## Vintage Car

"Eriksson roadster" 1897. Scale 1:50.

No. 1857457

# Vintage Truck

Vabis 1902. Scale 1:50.

No. 1857455



# Vintage Truck

"Fryken" 1928. Scale 1:50.

No. 1857454



Scale 1:50.









Scania Irizar PB

Scale 1:50. **No. 2274640** 

12





































Scania R 560 V8 6x4 low loader with Caterpillar bulldozer. Doors can be opened. Fold-down loading ramps. Recommended age from 3 years. Manufactured by Bruder. Scale 1:16.

Size:  $86.5 \times 18.5 \times 26$  cm.



#### Scania R 560 V8

Scania R 560 V8 8x4 concrete mixer. The drum of the mixer can be filled with sand, just use the pull out crank to empty the drum just like in real life. Two attachable run-out plates are included. Recommended age: from 3 years. Manufactured by Bruder. Scale 1:16.

Size: 54 × 18.5 × 24.3 cm.

No. 2032293





### Scania R 560 V8

Scania R 560 V8 6x4 refuse collector. This is a fully functional garbage truck with loader just like the real one. Just turn the mechanism and you can see all your garbage through the inspection window. Two garb