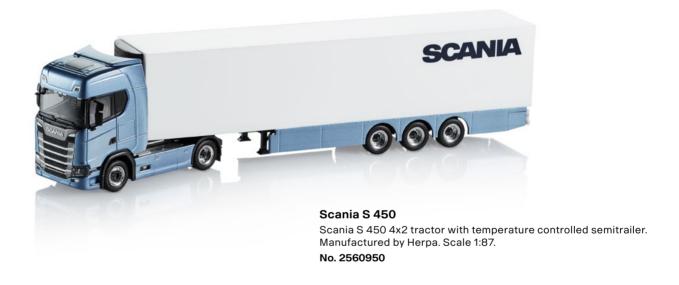

ur Scania pride shine through.

Scale 1:50 model vehicles are metal scale models of highest quality. Scale 1:87 model vehicles are detailed plastic or metal models. Collector's items. Not suitable for children under 14 years. Model vehicles Scale 1:16, 1:25 are detailed plastic models. Not suitable for children under 36 months of age as small parts could be inhaled or swollowed.















www.scania.com/merchandise











Scania S 730 V8 4x2 tractor in display case. Manufactured by Tekno. Scale 1:50.













## Vintage Car

"Eriksson roadster" 1897. Scale 1:50.

No. 1857457

# Vintage Truck

Vabis 1902. Scale 1:50.

No. 1857455



# Vintage Truck

"Fryken" 1928. Scale 1:50.

No. 1857454



Scale 1:50.









Scania Irizar PB

Scale 1:50. **No. 2274640** 

12





































Scania R 560 V8 6x4 low loader with Caterpillar bulldozer. Doors can be opened. Fold-down loading ramps. Recommended age from 3 years. Manufactured by Bruder. Scale 1:16.

Size:  $86.5 \times 18.5 \times 26$  cm.



#### Scania R 560 V8

Scania R 560 V8 8x4 concrete mixer. The drum of the mixer can be filled with sand, just use the pull out crank to empty the drum just like in real life. Two attachable run-out plates are included. Recommended age: from 3 years. Manufactured by Bruder. Scale 1:16.

Size: 54 × 18.5 × 24.3 cm.

No. 2032293





### Scania R 560 V8

Scania R 560 V8 6x4 refuse collector. This is a fully functional garbage truck with loader just like the real one. Just turn the mechanism and you can see all your garbage through the inspection window. Two ga