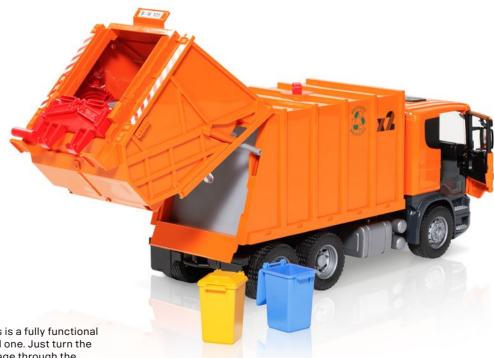

### Scania R 560 V8

Scania R 560 V8 6x4 refuse collector. This is a fully functional garbage truck with loader just like the real one. Just turn the mechanism and you can see all your garbage through the inspection window. Two garbage bins are included. Easy access for empty the garbage. Recommended age: from 3 years. Manufactured by Bruder. Scale 1:16.

Size:  $62 \times 18.5 \times 26.5$  cm.