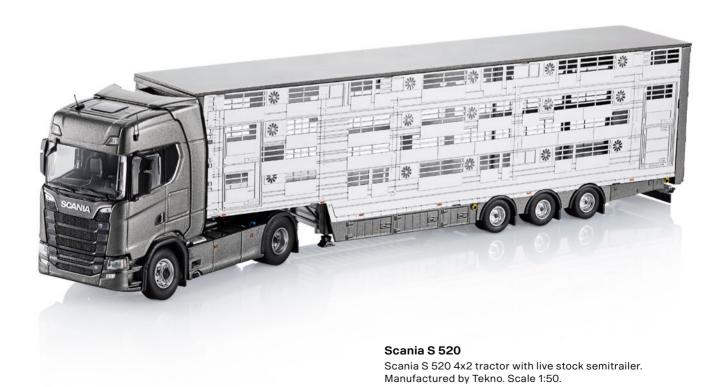

# **MODEL VEHICLES**

Scania pride doesn't end when the working day is over. So wherever you are, and whatever you're doing, let your Scania pride shine through.

Scale 1:50 model vehicles are metal scale models of highest quality. Scale 1:87 model vehicles are detailed plastic or metal models. Collector's items. Not suitable for children under 14 years. Model vehicles Scale 1:16, 1:25 are detailed plastic models. Not suitable for children under 36 months of age as small parts could be inhaled or swollowed.