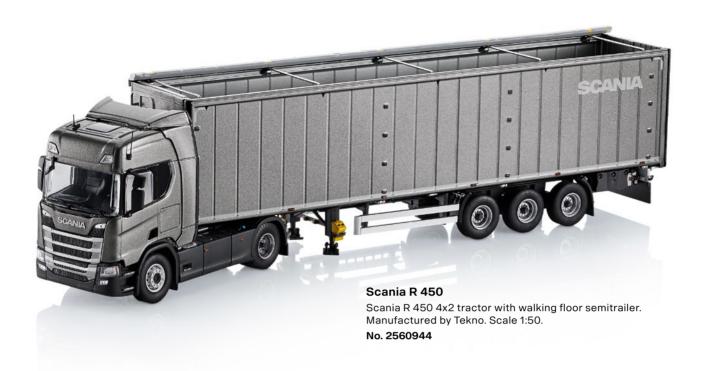

# **MODEL VEHICLES**

Scania pride doesn't end when the working day is over. So wherever you are, and whatever you're doing, let your Scania pride shine through.

Scale 1:50 model vehicles are metal scale models of highest quality. Scale 1:87 model vehicles are detailed plastic or metal models. Collector's items. Not suitable for children under 14 years. Model vehicles Scale 1:16, 1:25 are detailed plastic models. Not suitable for children under 36 months of age as small parts could be inhaled or swollowed.