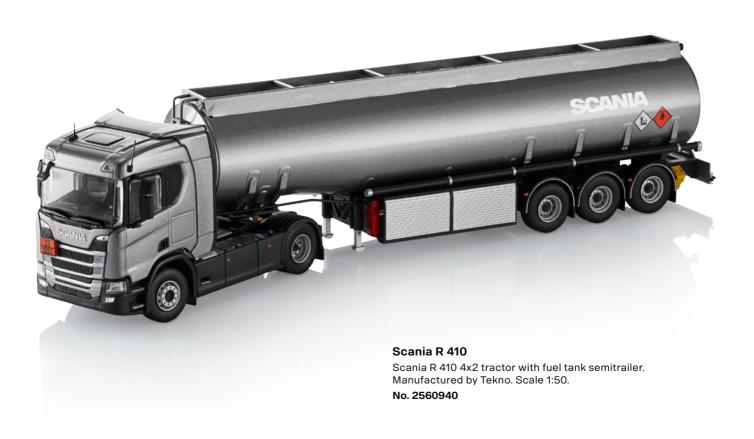

DETAILED PERFECTION FOR EVERY APPLICATION

# MODEL VEHICLES



SCANIA

# **MODEL VEHICLES**

Scania pride doesn't end when the working day is over. So wherever you are, and whatever you're doing, let your Scania pride shine through.

Scale 1:50 model vehicles are metal scale models of highest quality. Scale 1:87 model vehicles are detailed plastic or metal models. Collector's items. Not suitable for children under 14 years. Model vehicles Scale 1:16, 1:25 are detailed plastic models. Not suitable for children under 36 months of age as small parts could be inhaled or swollowed.















www.scania.com/merchandise











Scania S 730 V8 4x2 tractor in display case. Manufactured by Tekno. Scale 1:50.













## Vintage Car

"Eriksson roadster" 1897. Scale 1:50.

No. 1857457

# Vintage Truck

Vabis 1902. Scale 1:50.

No. 1857455



# Vintage Truck

"Fryken" 1928. Scale 1:50.

No. 1857454



Scale 1:50.









Scania Irizar PB

Scale 1:50. **No. 2274640** 

12





































Scania R 560 V8 6x4 low loader with Caterpillar bulldozer. Doors can be opened. Fold-down loading ramps. Recommended age from 3 years. Manufactured by Bruder. Scale 1:16.

Size:  $86.5 \times 18.5 \times 26$  cm.



#### Scania R 560 V8

Scania R 560 V8 8x4 concrete mixer. The drum of the mixer can be filled with sand, just use the pull out crank to empty the drum just like in real life. Two attachable run-out plates are included. Recommended age: from 3 years. Manufactured by Bruder. Scale 1: