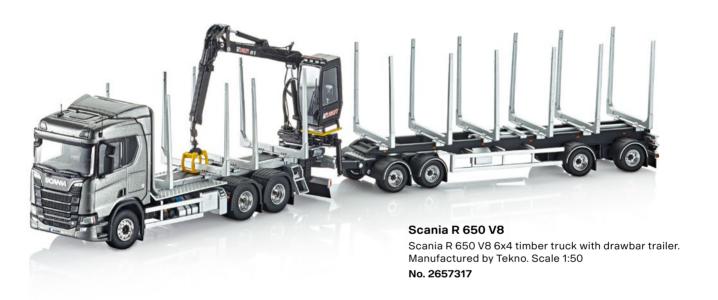

# Scania R 560 V8

Scania R 560 V8 6x4 timber truck with loading crane and 3 logs. Doors can be opened. The platform can be tilted towards the rear. Fold-down stakes. The crane arm can pivot 360°, telescoped and locked in numerous positions. Extending and lowering side supports for stabilising the loading crane. Log grabber with automatic closing. Height-adjustable stake chains for load securing. Recommended age: from 4 years. Manufactured by Bruder. Scale 1:16.

Size:  $54.5 \times 19 \times 27$  cm.