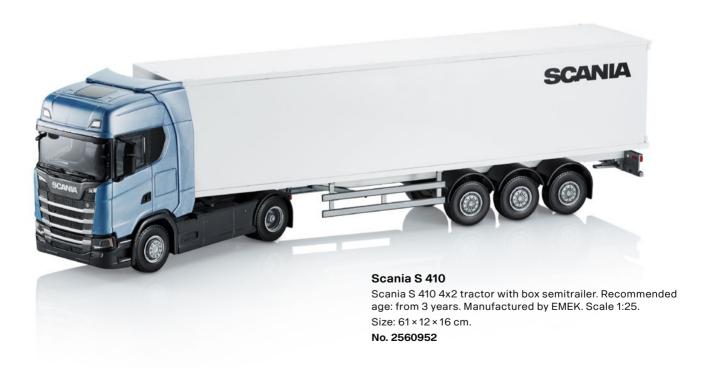

# **MODEL VEHICLES**

Scania pride doesn't end when the working day is over. So wherever you are, and whatever you're doing, let your Scania pride shine through.

Scale 1:50 model vehicles are metal scale models of highest quality. Scale 1:87 model vehicles are detailed plastic or metal models. Collector's items. Not suitable for children under 14 years. Model vehicles Scale 1:16, 1:25 are detailed plastic models. Not suitable for children under 36 months of age as small parts could be inhaled or swollowed.