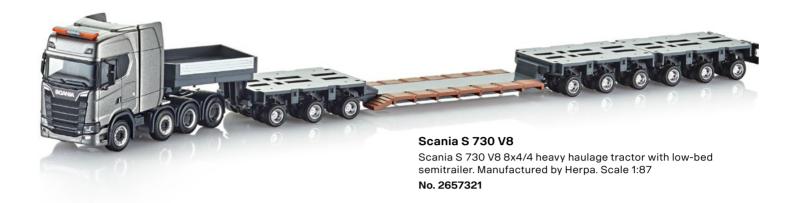

www.scania.com/merchandise

Scania S 730 V8 4x2 tractor in display case. Manufactured by Tekno. Scale 1:50.