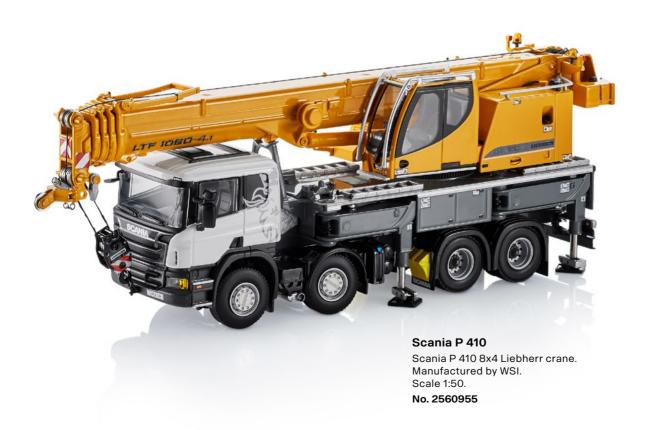

DETAILED PERFECTION FOR EVERY APPLICATION

# MODEL VEHICLES



SCANIA

# **MODEL VEHICLES**

Scania pride doesn't end when the working day is over. So wherever you are, and whatever you're doing, let your Scania pride shine through.

Scale 1:50 model vehicles are metal scale models of highest quality. Scale 1:87 model vehicles are detailed plastic or metal models. Collector's items. Not suitable for children under 14 years. Model vehicles Scale 1:16, 1:25 are detailed plastic models. Not suitable for children under 36 months of age as small parts could be inhaled or swollowed.















www.scania.com/merchandise











Scania S 730 V8 4x2 tractor in display case. Manufactured by Tekno. Scale 1:50.













## Vintage Car

"Eriksson roadster" 1897. Scale 1:50.

No. 1857457

# Vintage Truck

Vabis 1902. Scale 1:50.

No. 1857455



# Vintage Truck

"Fryken" 1928. Scale 1:50.

No. 1857454



Scale 1:50.









Scania Irizar PB

Scale 1:50. **No. 2274640** 

12





































Scania R 560 V8 6x4 low loader with Caterpillar bulldozer. Doors can be opened. Fold-down loading ramps. Recommended age from 3 years. Manufactured by Bruder. Scale 1:16.

Size:  $86.5 \times 18.5 \times 26$  cm.



#### Scania R 560 V8

Scania R 560 V8 8x4 concrete mixer. The drum of the mixer can be filled with sand, just use the pull out crank to empty the drum just like in real life. Two attachable run-out plates are included. Recommended age: from 3 years. Manufactured by Bruder. Scale 1:16.