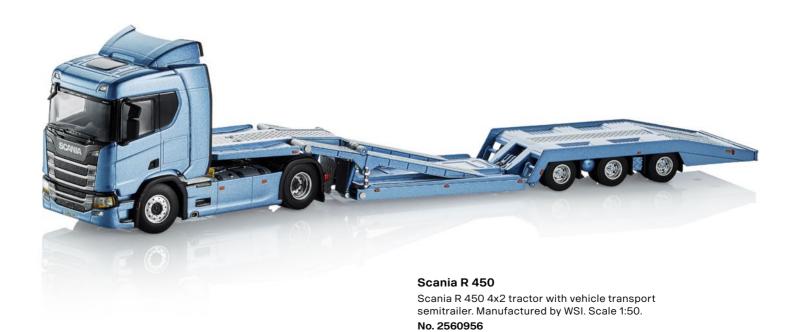

# **MODEL VEHICLES**

Scania pride doesn't end when the working day is over. So wherever you are, and whatever you're doing, let your Scania pride shine through.

Scale 1:50 model vehicles are metal scale models of highest quality. Scale 1:87 model vehicles are detailed plastic or metal models. Collector's items. Not suitable for children under 14 years. Model vehicles Scale 1:16, 1:25 are detailed plastic models. Not suitable for children under 36 months of age as small parts could be inhaled or swollowed.