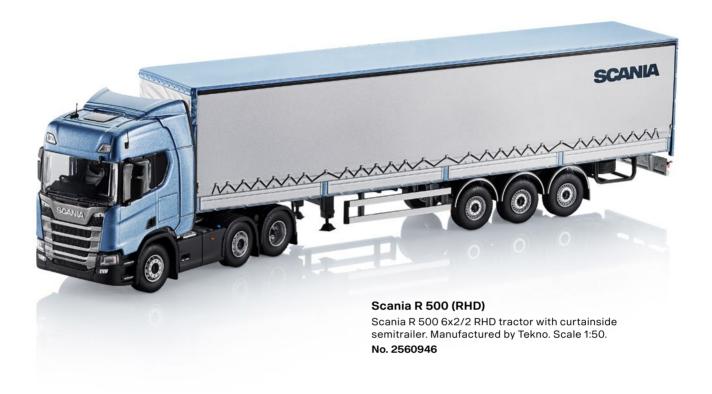

# **MODEL VEHICLES**

Scania pride doesn't end when the working day is over. So wherever you are, and whatever you're doing, let your Scania pride shine through.

Scale 1:50 model vehicles are metal scale models of highest quality. Scale 1:87 model vehicles are detailed plastic or metal models. Collector's items. Not suitable for children under 14 years. Model vehicles Scale 1:16, 1:25 are detailed plastic models. Not suitable for children under 36 months of age as small parts could be inhaled or swollowed.