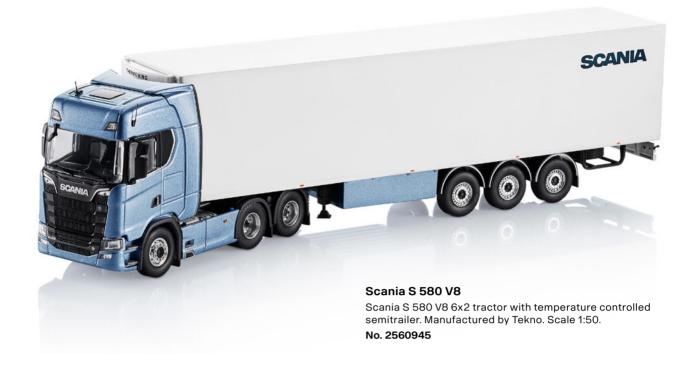

DETAILED PERFECTION FOR EVERY APPLICATION

# MODEL VEHICLES



SCANIA

# **MODEL VEHICLES**

Scania pride doesn't end when the working day is over. So wherever you are, and whatever you're doing, let your Scania pride shine through.

Scale 1:50 model vehicles are metal scale models of highest quality. Scale 1:87 model vehicles are detailed plastic or metal models. Collector's items. Not suitable for children under 14 years. Model vehicles Scale 1:16, 1:25 are detailed plastic models. Not suitable for children under 36 months of age as small parts could be inhaled or swollowed.















www.scania.com/merchandise











Scania S 730 V8 4x2 tractor in display case. Manufactured by Tekno. Scale 1:50.













## Vintage Car

"Eriksson roadster" 1897. Scale 1:50.

No. 1857457

# Vintage Truck

Vabis 1902. Scale 1:50.

No. 1857455



# Vintage Truck

"Fryken" 1928. Scale 1:50.

No. 1857454



Scale 1:50.









Scania Irizar PB

Scale 1:50. **No. 2274640** 

12





































Scania R 560 V8 6x4 low loader with Caterpillar bulldozer. Doors can be opened. Fold-down loading ramps. Recommended age from 3 years. Manufactured by Bruder. Scale 1:16.

Size:  $86.5 \times 18.5 \times 26$  cm.



#### Scania R 560 V8

Scania R 560 V8 8x4 concrete mixer. The drum of the mixer can be filled with sand, just use the pull out crank to empty the drum just like in real life. Two attachable run-out plates are included. Recommended age: from 3 years. Manufactured by Bruder. Scale