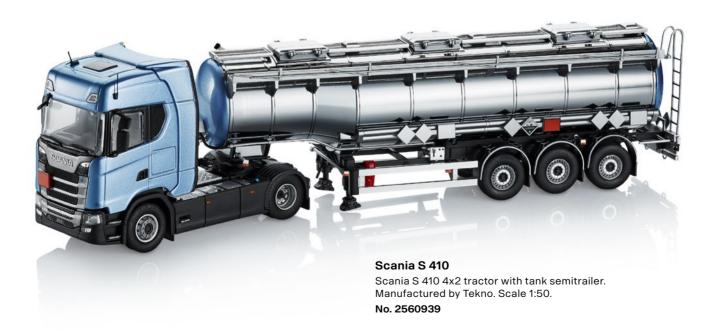

DETAILED PERFECTION FOR EVERY APPLICATION

# MODEL VEHICLES



SCANIA

# **MODEL VEHICLES**

Scania pride doesn't end when the working day is over. So wherever you are, and whatever you're doing, let your Scania pride shine through.

Scale 1:50 model vehicles are metal scale models of highest quality. Scale 1:87 model vehicles are detailed plastic or metal models. Collector's items. Not suitable for children under 14 years. Model vehicles Scale 1:16, 1:25 are detailed plastic models. Not suitable for children under 36 months of age as small parts could be inhaled or swollowed.















www.scania.com/merchandise











Scania S 730 V8 4x2 tractor in display case. Manufactured by Tekno. Scale 1:50.













## Vintage Car

"Eriksson roadster" 1897. Scale 1:50.

No. 1857457

# Vintage Truck

Vabis 1902. Scale 1:50.

No. 1857455



# Vintage Truck

"Fryken" 1928. Scale 1:50.

No. 1857454



Scale 1:50.









Scania Irizar PB

Scale 1:50. **No. 2274640** 

12





































Scania R 560 V8 6x4 low loader with Caterpillar bulldozer. Doors can be opened. Fold-down loading ramps. Recommended age from 3 years. Manufactured by Bruder. Scale 1:16.

Size:  $86.5 \times 18.5 \times 26$  cm.



#### Scania R 560 V8

Scania R 560 V8 8x4 concrete mixer. The drum of the mixer can be filled with sand, just use the pull out crank to empty the drum just like in real life. Two attachable run-out plates are included. Recommended age: from 3 years. Manufactured by Bruder. Scal