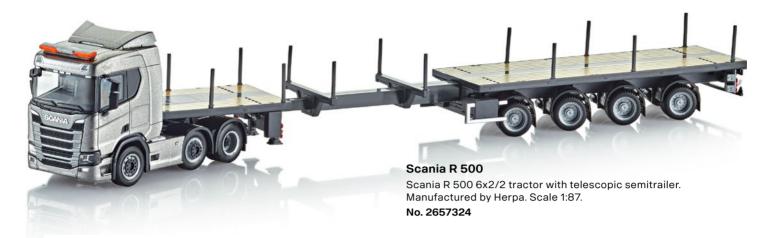

, let your Scania pride shine through.

Scale 1:50 model vehicles are metal scale models of highest quality. Scale 1:87 model vehicles are detailed plastic or metal models. Collector's items. Not suitable for children under 14 years. Model vehicles Scale 1:16, 1:25 are detailed plastic models. Not suitable for children under 36 months of age as small parts could be inhaled or swollowed.















www.scania.com/merchandise











Scania S 730 V8 4x2 tractor in display case. Manufactured by Tekno. Scale 1:50.













## Vintage Car

"Eriksson roadster" 1897. Scale 1:50.

No. 1857457

# Vintage Truck

Vabis 1902. Scale 1:50.

No. 1857455



# Vintage Truck

"Fryken" 1928. Scale 1:50.

No. 1857454



Scale 1:50.









Scania Irizar PB

Scale 1:50. **No. 2274640** 

12





































Scania R 560 V8 6x4 low loader with Caterpillar bulldozer. Doors can be opened. Fold-down loading ramps. Recommended age from 3 years. Manufactured by Bruder. Scale 1:16.

Size:  $86.5 \times 18.5 \times 26$  cm.



#### Scania R 560 V8

Scania R 560 V8 8x4 concrete mixer. The drum of the mixer can be filled with sand, just use the pull out crank to empty the drum just like in real life. Two attachable run-out plates are included. Recommended age: from 3 years. Manufactured by Bruder. Scale 1:16.

Size: 54 × 18.5 × 24.3 cm.

No. 2032293





### Scania R 560 V8

Scania R 560 V8 6x4 refuse collector. This is a fully functional garbage truck with loader just like the real one. Just turn the mechanism and you can see all your garbage through the inspection window