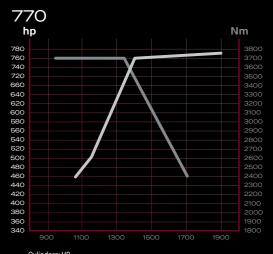

Cylinders: V8 Swept volume: 16,4 litres Max. power: 770 hp (566 kW) at 1800 r/min Max. torque: 3700 Nm at 1000-1450 r/min Emission control: SCR Turbo: FGT, water cooled ball bearing Camshaft: Normal Renewable fuel: HVO