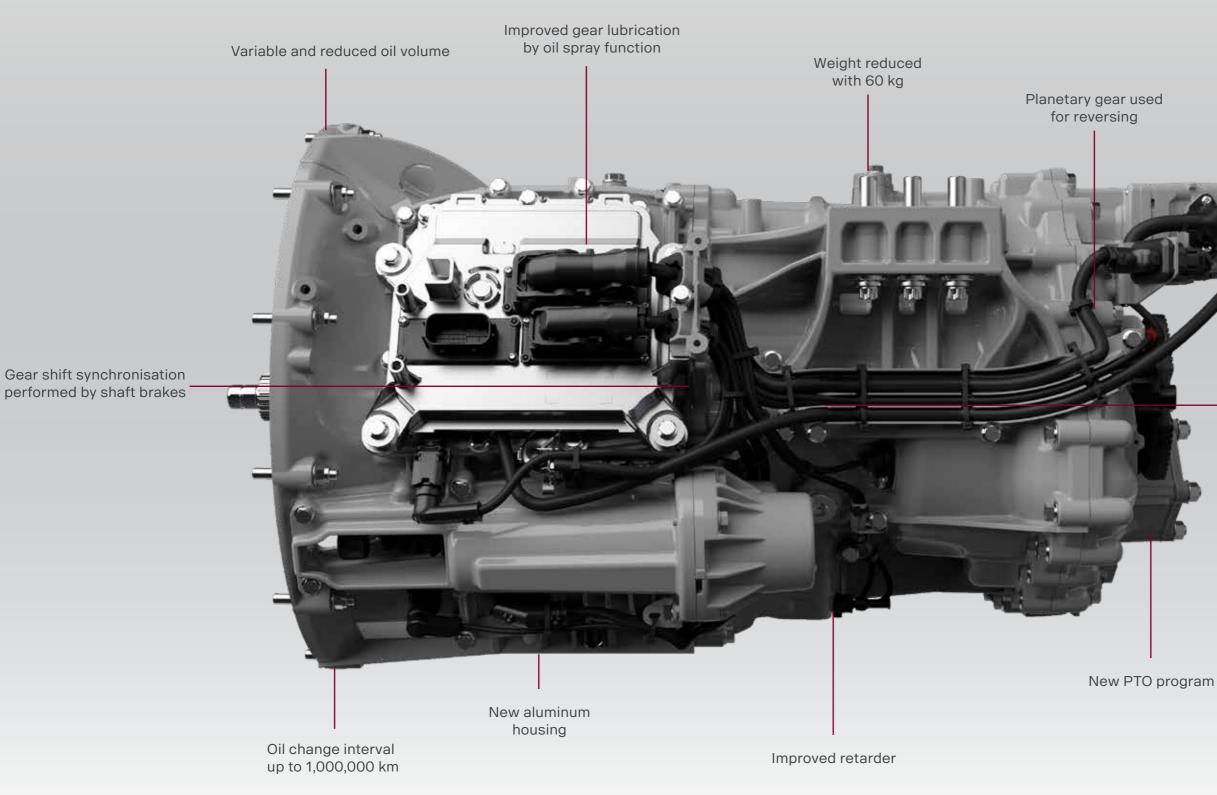

# ANEW INDUSTRY BENCHMARK

A superior engine needs premium gearshifting. Scania's new Opticruise G33CM gearbox features improved and rapid gearshifting in combination with better fuel economy and excellent comfort.

After six years of development and testing we are introducing a gearbox with a lot of new technologies, such as variable oil volume, improved gear lubrication by oil spray function and with a wider gear spread.

Thanks to significantly reduced internal losses the gearbox itself offers fuel savings of 1 %.

The new Scania Opticruise gearbox is available for all V8 engines up to 660 hp.