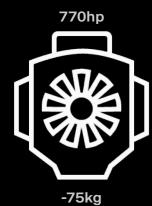

### Lower weight - More Load

When adding more power and torque we have been able to reduce the weight by 75kg. The weight reductions will benefit payload and energy efficiency.

Cylinders: V8 Swept volume: 16,4 litres Max. power: 770 hp (566 kW) at 1800 r/min Max. torque: 3700 Nm at 1000-1450 r/min Emission control: SCR Turbo: FGT, water cooled ball bearing Camshaft: Normal Renewable fuel: HVO