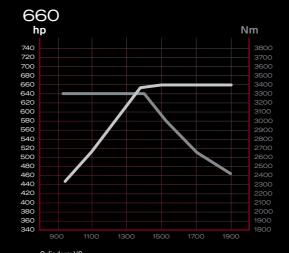

Cylinders: V8 Swept volume: 16,4 litres Max. power: 770 hp (566 kW) at 1800 r/min Max. torque: 3700 Nm at 1000-1450 r/min Emission control: SCR Turbo: FGT, water cooled ball bearing Camshaft: Normal Renewable fuel: HVO