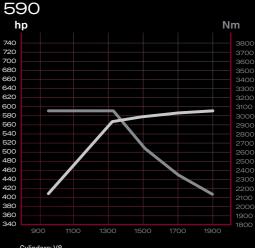

Cylinders: V8 Swept volume: 16,4 litres Max. power: 660 hp (485 kW) at 1900 r/min Max. torque: 3300 Nm at 950-1400 r/min Emission control: SCR Turbo: FGT Camshaft: Normal Renewable fuel: HVO

Cylinders: V8 Swept volume: 16,4 litres Max. power: 590 hp (434 kW) at 1900 r/min Max. torque: 3050 Nm at 925-1350 r/min Emission control: SCR Turbo: FGT Camshaft: Normal Renewable fuels: HVO. Biodiesel