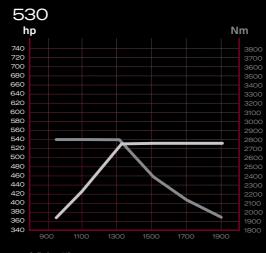

### **POWER/TORQUE**

Cylinders: V8 Swept volume: 16,4 litres Max. power: 530 hp (390 kW) at 1900 r/min Max. torque: 2800 Nm at 925-1325 r/min Emission control: SCR Turbo: FGT Camshaft: Normal Renewable fuel: HVO